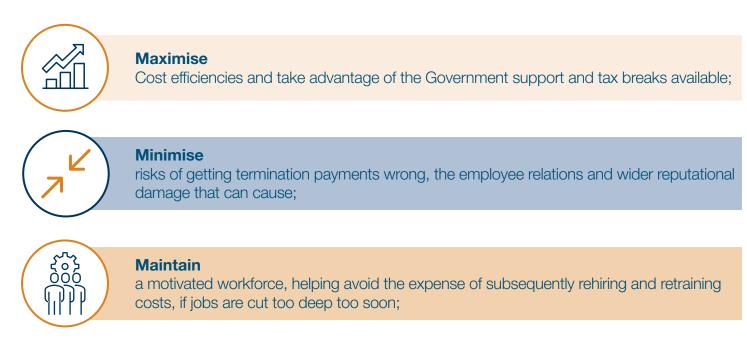

## If employers take timely and accurate advice, they can:

Alvarez and Marsal are experts in restructuring and within A&M Taxand, we have developed a number of tools to help clients with the complexities of calculating the cost of severance arrangements and optimising the tax efficiencies available. Whether you are a large organisation that needs to perform multiple calculations, or a family owned business making difficult strategic decisions for the future, we have the tools and knowledge to help. With so much going on at the moment the result is internal finance and HR teams are stretched to the max whilst potentially also being under consultation themselves.