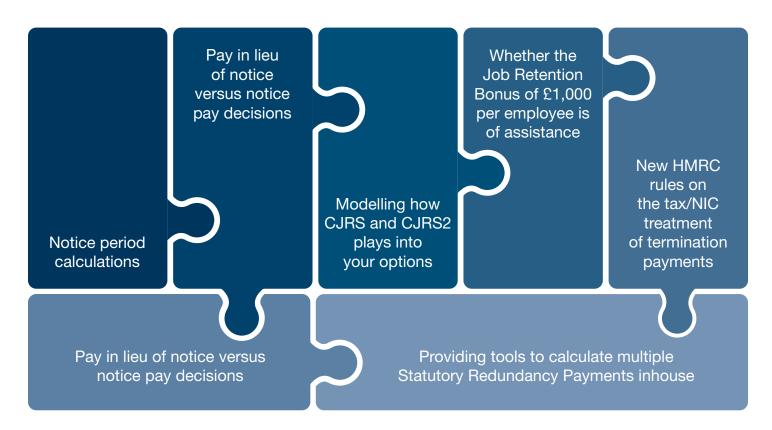

# Our team can provide support and practical help with:

The assurance and comfort this provides, along with an independent eye across very difficult decisions, can add real value, support and insight.