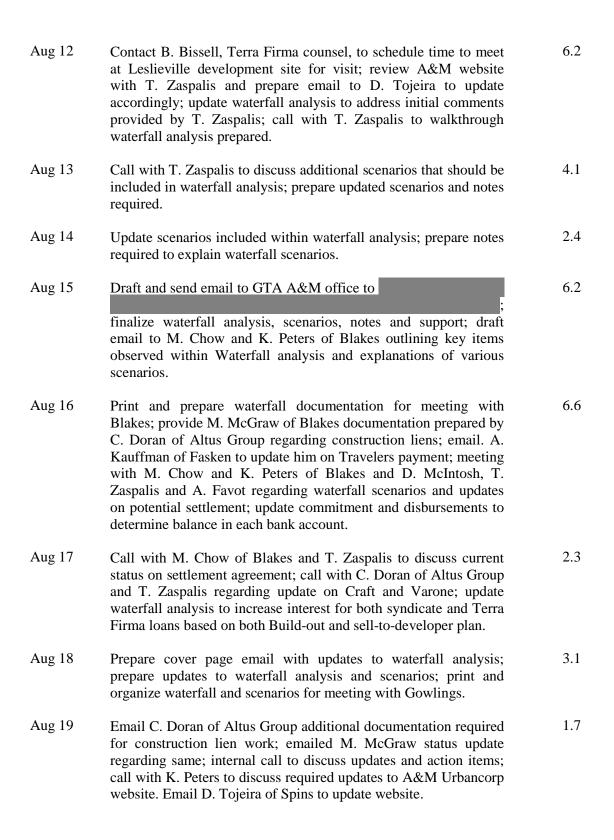

TOTAL – A. Favot

55.0 hrs.

| R. Gruneir |                                                                                                                                                                                                                                                                                                                                                         | Hrs. |
|------------|---------------------------------------------------------------------------------------------------------------------------------------------------------------------------------------------------------------------------------------------------------------------------------------------------------------------------------------------------------|------|
| May 31     | Meeting with A. Favot regarding status of Urbancorp, Receivership appointment and agenda; discussions with T. Zaspalis re: site security issues.                                                                                                                                                                                                        | 0.5  |
| June 1     | Update A&M Urbancorp server; meeting with A. Favot regarding creditor listing.                                                                                                                                                                                                                                                                          | 6.9  |
| June 2     | Meeting with T. Zaspalis and A. Favot re: server issues, status of Receiver's work, and next steps.                                                                                                                                                                                                                                                     | 0.6  |
| June 3     | Prepare hardcopy motion materials for the A&M review.                                                                                                                                                                                                                                                                                                   | 1.9  |
| June 7     | Prepare schedule to determine disbursements for UC Leslieville, UC Beach and UC Riverdale.                                                                                                                                                                                                                                                              | 0.3  |
| June 8     | Internal meeting re: status of creditor listings, books and records, purchaser agreement review, etc.; prepare listing for A. Singels-Ludvik to prepare mailing to creditors.                                                                                                                                                                           | 0.3  |
| June 9     | Transport various files to A&M office; prepare intercompany schedule for creditor file to ensure payable balances are appropriately reflected on creditor listing; prepare schedule for A. Singels-Ludvik for mailing purchaser letters; get all the Notice and Statement of the Receiver (Form 87) signed and sent to The Printing House for printing. | 3.5  |
| June 10    | Provide The Printing House with a copy of the Appointment Order which is required for purchaser mailing; review all prepared envelops to ensure everyone included on Creditor Listing was to receive a Notice; prepare final package example to send to T. Zaspalis.                                                                                    | 4.8  |

| June 13            | Update schedule to determine disbursements; meeting with T. Zaspalis and A. Favot re: status of Receiver's work, and next steps; discussions with D. Tojeira, Spin Design Solutions, to update Urbancorp website; organize and number files obtained from Urbancorp Head-office; update committed disbursements schedule to determine how much is upcoming cheque-run; discussions with TRH Group Inc. about status of report. | 3.4       |
|--------------------|--------------------------------------------------------------------------------------------------------------------------------------------------------------------------------------------------------------------------------------------------------------------------------------------------------------------------------------------------------------------------------------------------------------------------------|-----------|
| June 14            | Update schedule to determine disbursements; prepare hard copy responding motions as well as CIBC factum for T. Zaspalis and A. Favot; prepare documentation for meeting with Urbancorp Management on June 15, 2016; discussions with D. Tojeira, Spin Design Solutions, to update Urbancorp website.                                                                                                                           | 4.1       |
| June 15            | Meeting with A. Favot re: status update and items to complete for Thursday, June 16, 2016.                                                                                                                                                                                                                                                                                                                                     | 0.7       |
| June 16            | Refine observations from meeting on June 15, 2016 and provide summary to Urbancorp management.                                                                                                                                                                                                                                                                                                                                 | 0.4       |
| June 20            | Update schedule to determine disbursements; update Urbancorp website; communicate with purchasers requiring Notice and Statement of the Receiver (Form 87) due to address changes.                                                                                                                                                                                                                                             | 0.6       |
| June 21            | Prepare purchaser and creditor packages for individuals with updated addresses; draft email to C. Honrade of Urbancorp Management for additional follow-up questions; Internal meeting re: strategy and planning.                                                                                                                                                                                                              | 3.4       |
| June 24            | Prepare purchaser and creditor packages for individuals with updated addresses.                                                                                                                                                                                                                                                                                                                                                | 1.9       |
| June 27            | Update schedule to determine disbursements for the week; scan and import all documents T. Zaspalis obtained from meeting with City of Toronto.                                                                                                                                                                                                                                                                                 | 1.4       |
| June 30            | Prepare mailing for creditors with updated addresses; prepare variance analysis document to compare actual to forecast on an aggregate basis.                                                                                                                                                                                                                                                                                  | 2.8       |
| TOTAL – R. Gruneir |                                                                                                                                                                                                                                                                                                                                                                                                                                | 37.5 hrs. |