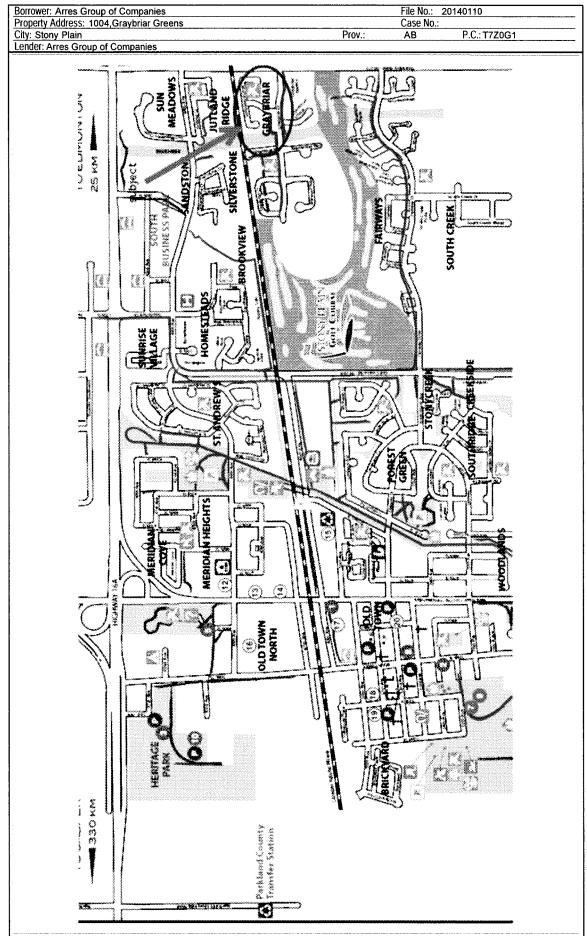

Property Address: 1004, Graybriar Greens |        | Case No.: | :            |
| City: Stony Plain                        | Prov.: | AB        | P.C.: T7Z0G1 |
| Lender: Arres Group of Companies         |        |           |              |



master bedroom



Outlook to golf course



alternate street view



| Borrower: Arres Group of Companies       | File No.: 20140110 |    |              |  |
|------------------------------------------|--------------------|----|--------------|--|
| Property Address: 1004, Graybriar Greens | Case No.:          |    |              |  |
| City: Stony Plain                        | Prov.:             | AB | P.C.: T7Z0G1 |  |
| Lender: Arres Group of Companies         |                    |    |              |  |

Graybriar Greens Stony Plain T7Z 0G1





EDMONTON AB, T5L4N4

#### COMPARABLE PROPERTY PHOTO ADDENDUM

| Borrower: Arres Group of Companies       | File No.: 20140110 |    |              |  |
|------------------------------------------|--------------------|----|--------------|--|
| Property Address: 1004, Graybriar Greens | Case No.:          |    |              |  |
| City: Stony Plain                        | Prov.:             | AB | P.C.: T7Z0G1 |  |
| Lender: Arres Group of Companies         |                    |    |              |  |



#### COMPARABLE SALE #1

115,4700-43 Avenue Stony Plan Sale Date: 07/30/2013 Sale Price: \$ 210,000



#### COMPARABLE SALE #2

304 Graywood Mews Stony Plan Sale Date: 09/13/2013 Sale Price: \$ 242,522



#### COMPARABLE SALE #3

300 Graywood Mews Stony Plain Sale Date: 12/09/2013 Sale P