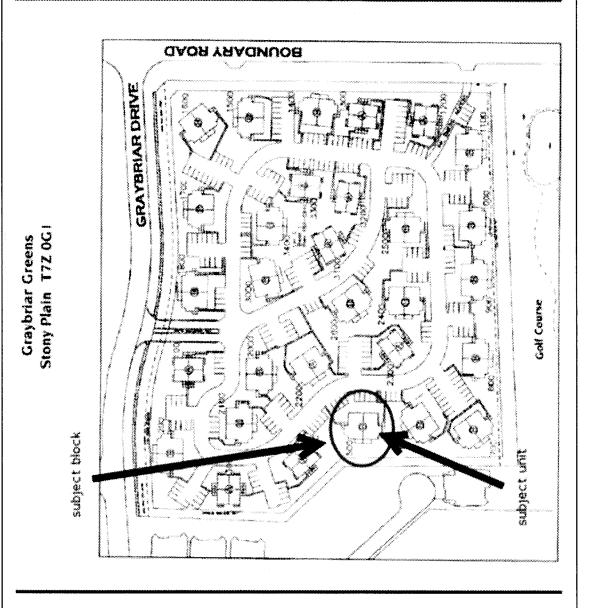

### Remedy claimed or sought:

- 1. A declaration that:
  - (a) Terrapin Mortgage Investment Corp. ("Terrapin") has a secured interest in the lands legally described as:

CONDOMINIUM PLAN 0827766
UNITS 48, 55, 68, AND 69
AND ALL THE APPLICABLE UNDIVIDED ONE TEN THOUSANDTH
SHARES IN THE COMMON PROPERTY

#### **EXCEPTING THEREOUT ALL MINES AND MINERALS**

(the "179 AB Units") or the proceeds of sale therefrom; and

(b) Terrapin has an equitable mortgage in the 179 AB Units or the proceeds of sale therefrom as a result of its a Memorandum of Mortgage made under the Land Titles Act dated the 5th day of February, 2014, (the "Terrapin Mortgage").