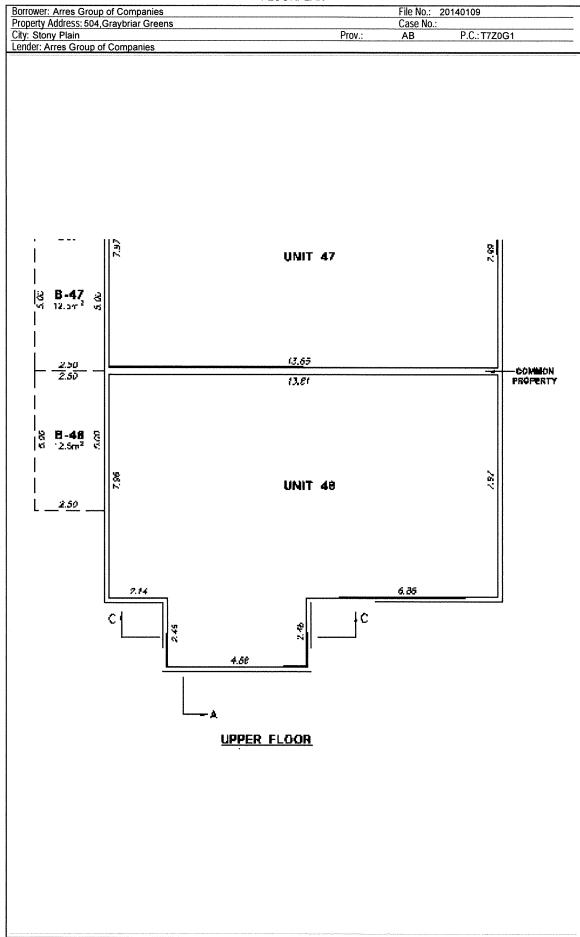

roperty Address: 504, Graybriar Greens |        | Case No.: |              |  |
| City: Stony Plain                       | Prov.: | AB        | P.C.: T7Z0G1 |  |
| Lender: Arres Group of Companies        |        |           |              |  |



Interior stair from main entry



Landing at top of entry stairs



main bath

#### ANGUS MACINNES APPRAISALS

| Borrower: Arres Group of Companies      | File No.: 20140109     |  |  |
|-----------------------------------------|------------------------|--|--|
| Property Address: 504, Graybriar Greens | Case No.:              |  |  |
| City: Stony Plain                       | Prov.: AB P.C.: T7Z0G1 |  |  |
| Lender: Arres Group of Companies        |                        |  |  |



master bedroom



secondary bedroom ( 1 of 2)



master bath





 Borrower: Arres Group of Companies
 File No.: 20140109

 Property Address: 504, Graybriar Greens
 Case No.:

 City: Stony Plain
 Prov.: AB P.C.: T7Z0G1

 Lender: Arres Group of Companies
 Prov.: AB P.C.: T7Z0G1





EDMONTON AB, T5L4N4

#### COMPARABLE PROPERTY PHOTO ADDENDUM

| Borrower: Arres Group of Companies      | File No.: 20140109     |  |  |  |
|-----------------------------------------|------------------------|--|--|--|
| Property Address: 504, Graybriar Greens | Case No.:              |  |  |  |
| City: Stony Plain                       | Prov.: AB P.C.: T7Z0G1 |  |  |  |
| Lender: Arres Group of Companies        |                        |  |  |  |



#### COMPARABLE SALE #1

115,4700-43 Avenue Stony Plan Sale Date: 07/30/2013 Sale Price: \$ 210,000



#### COMPARABLE SALE