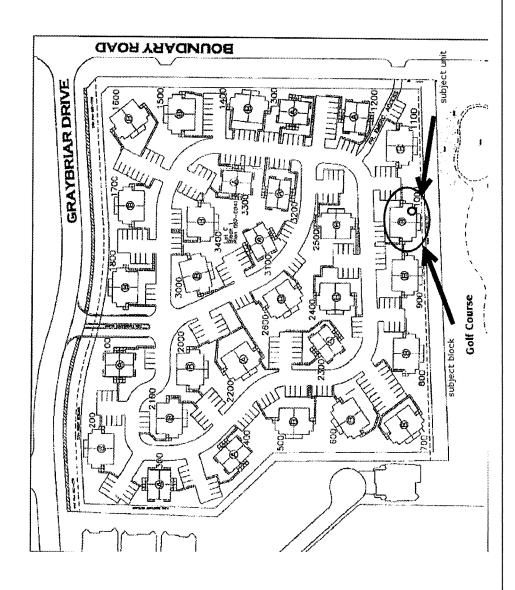

| Property Address: 1004, Graybriar Greens |        | Case No.: | :            |
| City: Stony Plain                        | Prov.: | AB        | P.C.: T7Z0G1 |
| Lender: Arres Group of Companies         |        |           |              |



master bedroom



Outlook to golf course



alternate street view



| Borrower: Arres Group of Companies       | File No.: 20140110 |    |              |  |
|------------------------------------------|--------------------|----|--------------|--|
| Property Address: 1004, Graybriar Greens | Case No.:          |    |              |  |
| City: Stony Plain                        | Prov.:             | AB | P.C.: T7Z0G1 |  |
| Lender: Arres Group of Companies         |                    |    |              |  |

Graybriar Greens Stony Plain T7Z 0G1





EDMONTON AB, T5L4N4

#### COMPARABLE PROPERTY PHOTO ADDENDUM

| Borrower: Arres Group of Companies       | File No.: 20140110 |    |              |  |
|------------------------------------------|--------------------|----|--------------|--|
| Property Address: 1004, Graybriar Greens | Case No.:          |    |              |  |
| City: Stony Plain                        | Prov.:             | AB | P.C.: T7Z0G1 |  |
| Lender: Arres Group of Companies         |                    |    |              |  |



#### COMPARABLE SALE #1

115,4700-43 Avenue Stony Plan Sale Date: 07/30/2013 Sale Price: \$ 210,000



#### COMPARABLE SALE #2

304 Graywood Mews Stony Plan Sale Date: 09/13/2013 Sale Price: \$ 242,522



#### COMPARABLE SALE #3

300 Graywood Mews Stony Plain Sale Date: 12/09/2013 Sale