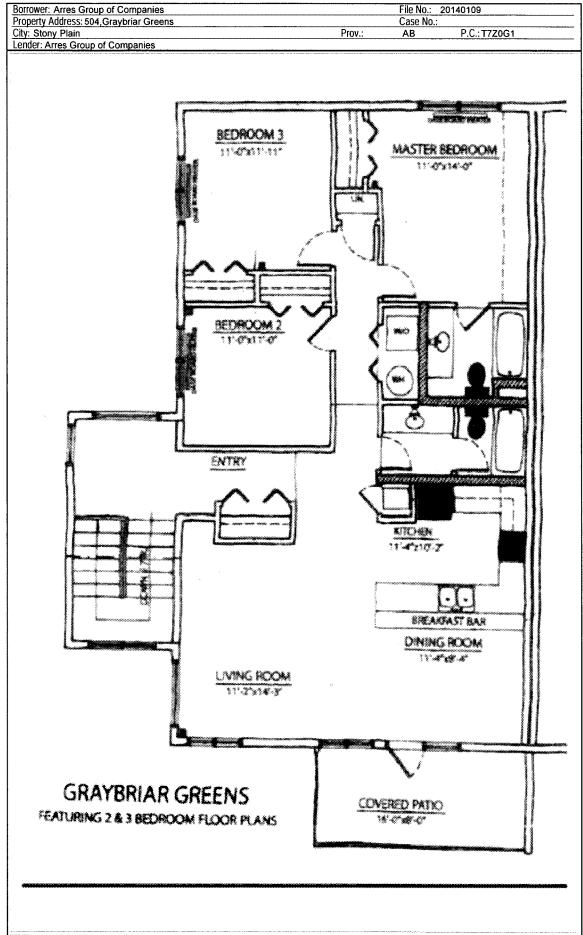

perty Address: 504, Graybriar Greens |        | Case No.: |              |  |
| City: Stony Plain                       | Prov.: | AB        | P.C.: T7Z0G1 |  |
| Lender: Arres Group of Companies        |        |           |              |  |



Interior stair from main entry



Landing at top of entry stairs



main bath

#### ANGUS MACINNES APPRAISALS

| Borrower: Arres Group of Companies      | File No.: 20140109     |  |  |
|-----------------------------------------|------------------------|--|--|
| Property Address: 504, Graybriar Greens | Case No.:              |  |  |
| City: Stony Plain                       | Prov.: AB P.C.: T7Z0G1 |  |  |
| Lender: Arres Group of Companies        |                        |  |  |



master bedroom



secondary bedroom ( 1 of 2)



master bath





 Borrower: Arres Group of Companies
 File No.: 20140109

 Property Address: 504, Graybriar Greens
 Case No.:

 City: Stony Plain
 Prov.: AB P.C.: T7Z0G1

 Lender: Arres Group of Companies
 Prov.: AB P.C.: T7Z0G1





EDMONTON AB, T5L4N4

#### COMPARABLE PROPERTY PHOTO ADDENDUM

| Borrower: Arres Group of Companies      | File No.: 20140109     |  |  |  |
|-----------------------------------------|------------------------|--|--|--|
| Property Address: 504, Graybriar Greens | Case No.:              |  |  |  |
| City: Stony Plain                       | Prov.: AB P.C.: T7Z0G1 |  |  |  |
| Lender: Arres Group of Companies        |                        |  |  |  |



#### COMPARABLE SALE #1

115,4700-43 Avenue Stony Plan Sale Date: 07/30/2013 Sale Price: \$ 210,000



#### COMPARABLE SALE #2