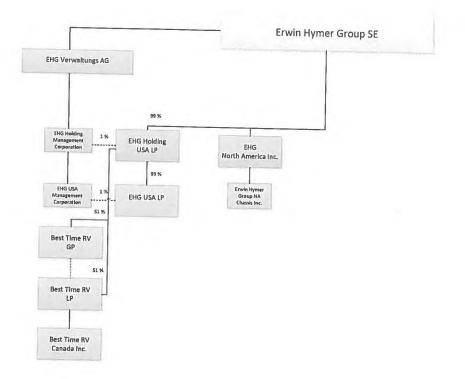

Delaware limited partnership ("EHG USA LP") and certain other U.S. entities and partnerships, collectively became the Erwin Hymer Group North American entities (the "EHG NA Entities"). The primary business of the EHG NA Entities in the United States (except for EHG Chassis and the Best Time RV entities) is to manufacture upfitted/modified Jeeps under the trade name American Fastbacks ("American Fastbacks"). Neither American Fastbacks nor the Best Time RV entities form part of these Receivership Proceedings. The primary business of EHG Chassis is the purchase of raw chassis from chassis dealers in the United States in connection with the business of EHGNA. EHG Chassis is a wholly owned subsidiary of EHGNA. EHG Chassis itself does not form part of these Receivership Proceedings. The Receiver understands that EHGNA ran the operations of itself and EHG Chassis from its Canadian offices.

- 2019, but was delayed due to the discovery of certain financial irregularities in the books and records of the EHG NA Entities.
- 3.6 Ultimately, as a result of the issues surrounding the financial irregularities, the parties to the Thor Transaction agreed to amend the SPA, among other things, to exclude the EHG NA Entities from the transaction and to provide for a reduction in the purchase price. To facilitate the amended Thor Transaction, EHG SE first divested its ownership interests in the EHG NA Entities pursuant to a transaction with Corner Flag, whereby Corner Flag acquired all the outstanding shares in Erwin Hymer Group Holding Management Corporation and EHGNA, and all outstanding partnership interests in EHG USA LP (the "Carve-Out Transaction"). Corner Flag is a special purpose Delaware limited liability company based in the United States that was formed to acquire the ownership interests in the EHG NA Entities pursuant to the Carve-Out Transaction. The Carve-Out Transaction closed on January 31, 2019 and the Thor Transaction, as amended, then closed the next day. A chart describing the corporate structure immediately prior to the Carve-Out Transaction is attached hereto as Appendix "B". A chart describing the corporate structure immediately following the Carve-Out Transaction is attached hereto as Appendix "C".
- 3.7 Following the closing of the Carve-Out Transaction and the Thor Transaction, EHGNA continued to have a liquidity shortfall which rendered it unable to meet critical immediate and short-term obligations, including payroll, benefits and pension amounts due to employees or due to be remitted to other parties on behalf of employees. To satisfy those immediate obligations (and in addition to a payroll advance in the amount of CAD\$1.8

million made by EHG SE on January 31, 2019 for the payroll period ending February 1, 2019 for which security was granted, as discussed below), EHGNA borrowed approximately CAD \$5.1 million from Corner Flag on February 14, 2019, which loan was evidenced by a promissory note issued by EHGNA to Corner Flag (the "EHGNA Promissory Note"). To secure its obligations under the EHGNA Promissory Note, EHGNA granted a security interest to Corner Flag over all its present and after acquired personal property, pursuant to a general security agreement dated February 14, 2019 (the "Corner Flag Security").