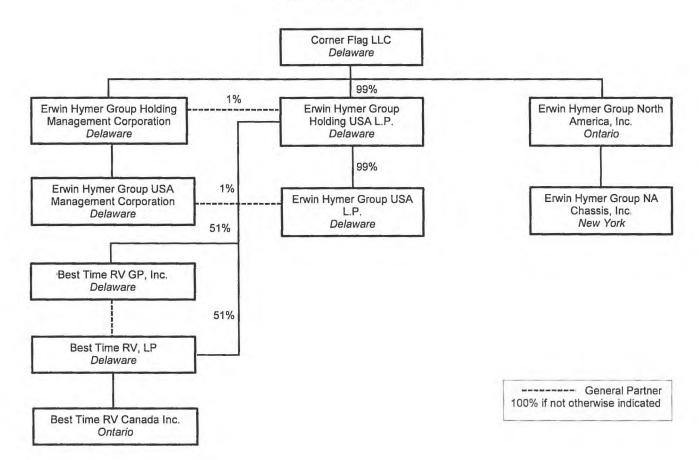

- 2019, but was delayed due to the discovery of certain financial irregularities in the books and records of the EHG NA Entities.
- 3.6 Ultimately, as a result of the issues surrounding the financial irregularities, the parties to the Thor Transaction agreed to amend the SPA, among other things, to exclude the EHG NA Entities from the transaction and to provide for a reduction in the purchase price. To facilitate the amended Thor Transaction, EHG SE first divested its ownership interests in the EHG NA Entities pursuant to a transaction with Corner Flag, whereby Corner Flag acquired all the outstanding shares in Erwin Hymer Group Holding Management Corporation and EHGNA, and all outstanding partnership interests in EHG USA LP (the "Carve-Out Transaction"). Corner Flag is a special purpose Delaware limited liability company based in the United States that was formed to acquire the ownership interests in the EHG NA Entities pursuant to the Carve-Out Transaction. The Carve-Out Transaction closed on January 31, 2019 and the Thor Transaction, as amended, then closed the next day. A chart describing the corporate structure immediately prior to the Carve-Out Transaction is attached hereto as Appendix "B". A chart describing the corporate structure immediately following the Carve-Out Transaction is attached hereto as Appendix "C".
- 3.7 Following the closing of the Carve-Out Transaction and the Thor Transaction, EHGNA continued to have a liquidity shortfall which rendered it unable to meet critical immediate and short-term obligations, including payroll, benefits and pension amounts due to employees or due to be remitted to other parties on behalf of employees. To satisfy those immediate obligations (and in addition to a payroll advance in the amount of CAD\$1.8

million made by EHG SE on January 31, 2019 for the payroll period ending February 1, 2019 for which security was granted, as discussed below), EHGNA borrowed approximately CAD \$5.1 million from Corner Flag on February 14, 2019, which loan was evidenced by a promissory note issued by EHGNA to Corner Flag (the "EHGNA Promissory Note"). To secure its obligations under the EHGNA Promissory Note, EHGNA granted a security interest to Corner Flag over all its present and after acquired personal property, pursuant to a general security agreement dated February 14, 2019 (the "Corner Flag Security").