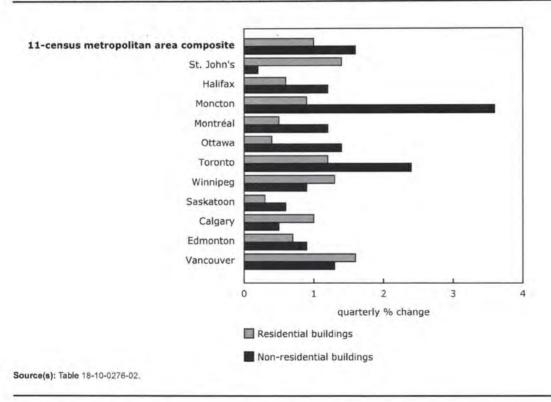

0% annually" in 2022 for single or semi-detached units.

## Building construction price indexes, fourth quarter 2022

Released at 8:30 a.m. Eastern time in The Daily, Wednesday, February 8, 2023

#### National overview

Residential building construction costs increased 1.0% in the fourth quarter, following a 2.5% increase in the previous quarter. Non-residential building construction costs rose 1.6% in the fourth quarter, following a 2.1% increase in the previous quarter.

Skilled labour shortages and cost of materials, particularly fuel, concrete and steel, were reported by contractors as key issues across the construction industry. For non-residential construction, availability of materials was also reported as a key issue.

Chart 1
Building construction price indexes, quarterly change



#### Rising concrete costs contribute to higher residential construction costs

Residential building construction costs in the fourth quarter were driven by cost increases in equipment (+2.6%), metal fabrications (+2.4%), and concrete (+2.2%). Costs in the wood, plastics and composites division (+0.5%) grew at a slower rate compared with previous highs, which can be attributed to the continued decline in lumber prices.

In the 11-census metropolitan area (CMA) composite, the cost to build high-rise apartments (+1.7%) grew the most of all residential buildings in scope for the survey, followed by low-rise apartments (+1.0%).

Costs to construct residential buildings increased the most in Vancouver (+1.6%), followed by St. John's (+1.4%) and Winnipeg (+1.3%). Most CMAs covered by the surve