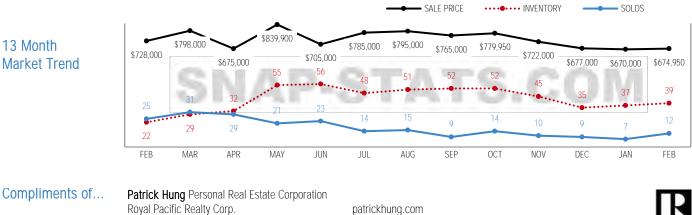

| 10        | 15        | 50%      |
|                          |           |           |          |

604 780 6828

\*Sales Ratio suggests market type and speed (ie Balanced 12-20%.) Refer to YTD reports for sustained periods. If >100% MLS® data reported previous month's sales exceeded current inventory count.

### Market Summary

- Market Type Indicator TSAWWASSEN ATTACHED: Sellers Market at 31% Sales Ratio average (3.1 in 10 homes selling rate)
- Homes are selling on average 4% below list price
- Most Active Price Band\*\* \$700,000 to \$800,000 with average 33% Sales Ratio (Sellers market)
- Buyers Best Bet\*\* Insufficient data except for homes with 3 bedrooms
- Sellers Best Bet\*\* Insufficient data except for homes with 2 bedrooms \*\*With minimum inventory of 10 in most instances



### info@patrickhung.com

# SnapStats®

# LADNER

### Price Band & Bedroom DETACHED HOUSES

| \$0 - 800,000       3       0       NA         800,001 - 900,000       0       0       NA         900,001 - 1,000,000       0       2       NA*         1,000,001 - 1,250,000       5       2       40%         1,250,001 - 1,500,000       9       4       44%         1,500,001 - 1,750,000       11       1       9%         1,750,001 - 2,000,000       6       0       NA         2,000,001 - 2,250,000       3       0       NA         2,500,001 - 2,750,000       5       0       NA         2,500,001 - 2,750,000       3       0       NA         2,500,001 - 2,750,000       1       0       NA         3,000,001 - 3,000,000       1       0       NA         3,000,001 - 4,000,000       1       0       NA