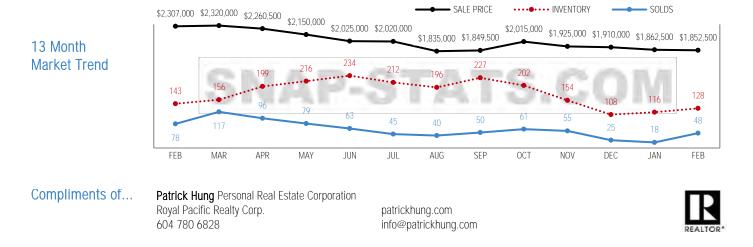

#### Marketing and Solicitation of Offers

- 5.2 The Receiver requested proposals from two listing brokerages and/or agents and upon review, retained Pacific Realty Ltd. (the "Listing Agent") to market the Udy Property through the Multiple Listing Service ("MLS") and local and international social media, which included property features and photos of the unit. A copy of the Listing Agent's proposal is attached as Appendix "A".
- 5.3 Prior to and in preparation of the sales listing of the property, the Receiver obtained two appraisals completed by Adlaw Appraisals Ltd. dated March 31, 2023 and Niemi Laporte Dowle Appraisals Ltd. dated May 27, 2023 (the "Appraisals"), which suggested market values of \$2.70 million and \$2.63 million, respectively. Copies of the Appraisals are attached as Appendix "B" and "C". The 2022 property tax assessment valued the Udy Property at \$3.0 million at July 1, 2022 (the "Property Tax Assessment"), a copy of which is attached as Appendix "D".
- 5.4 On August 2, 2023 (the "**Listing Date**"), the Udy Property was listed for sale at \$2,599,000 following consultation with the Listing Agent. The listing price was considered reasonable based on the slowdown of residential property sales in the market since the date of the Appraisals.
- 5.5 The Listing Agent, on behalf of the Receiver, undertook the following marketing activities which are further detailed in their sales report dated August 20, 2023 and attached as Appendix "E":
  - a) arranged for the property to be professionally cleaned, landscaped, and photographed;
  - b) through MLS, automatically emailed the listing out to 672 parties and made the listing publicly available online resulting in over 1,292 views from prospective purchasers;
  - c) advertised the sales listing on various local and international social media platforms, which generated over 3,000 views;

- d) undertook direct telemarketing efforts to 483 local real estate agents;
- e) emailed the sales listing to the listing brokerage's internal database of agents, which is comprised of approximately 900 parties; and
- f) coordinated multiple site visits with 11 private showings and 61 open house group viewings to date.
- 5.6 After being on the market for six days, on August 8, 2023, five offers were submitted and presented to the Receiver. Following the review of the offers and revisions to the terms and conditions, the Receiver accepted the offer from the Purchaser for \$2.58 million on August 11, 2023, after consultation with the Bank (the "Accepted Offer"). A copy of the contract of purchase and sale dated August 8, 2023 is attached as Appendix "F".