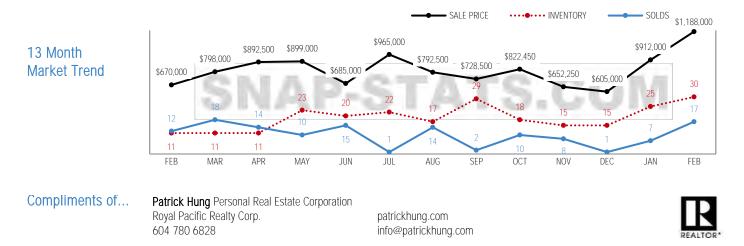

#### Marketing and Solicitation of Offers

- 5.2 The Receiver requested proposals from two listing brokerages and/or agents and upon review, retained Pacific Realty Ltd. (the "Listing Agent") to market the Udy Property through the Multiple Listing Service ("MLS") and local and international social media, which included property features and photos of the unit. A copy of the Listing Agent's proposal is attached as Appendix "A".
- 5.3 Prior to and in preparation of the sales listing of the property, the Receiver obtained two appraisals completed by Adlaw Appraisals Ltd. dated March 31, 2023 and Niemi Laporte Dowle Appraisals Ltd. dated May 27, 2023 (the "Appraisals"), which suggested market values of \$2.70 million and \$2.63 million, respectively. Copies of the Appraisals are attached as Appendix "B" and "C". The 2022 property tax assessment valued the Udy Property at \$3.0 million at July 1, 2022 (the "Property Tax Assessment"), a copy of which is attached as Appendix "D".
- 5.4 On August 2, 2023 (the "**Listing Date**"), the Udy Property was listed for sale at \$2,599,000 following consultation with the Listing Agent. The listing price was considered reasonable based on the slowdown of residential property sales in the market since the date of the Appraisals.
- 5.5 The Listing Agent, on behalf of the Receiver, undertook the following marketing activities which are further detailed in their sales report dated August 20, 2023 and attached as Appendix "E":
  - a) arranged for the property to be professionally cleaned, landscaped, and photographed;
  - b) through MLS, automatically emailed the listing out to 672 parties and made the listing publicly available online resulting in over 1,292 views from prospective purchasers;
  - c) advertised the sales listing on various local and international social media platforms, which generated over 3,000 views;

- d) undertook direct telemarketing efforts to 483 local real estate agents;
- e) emailed the sales listing to the listing brokerage's internal database of agents, which is comprised of approximately 900 parties; and
- f) coordinated multiple site visits with 11 private showings and 61 open house group viewings to date.
- 5.6 After being on the market for six days, on August 8, 2023, five offers were submitted and presented to the Receiver. Following the review of the offers and revisions to the terms and conditions, the Receiver accepted the offer from the Purchaser for \$2.58 million on August 11, 2023, after consultation with the Bank (the "Accepted Offer"). A copy of the contract of purchase and sale dated August 8, 2023 is attached as Appendix "F".