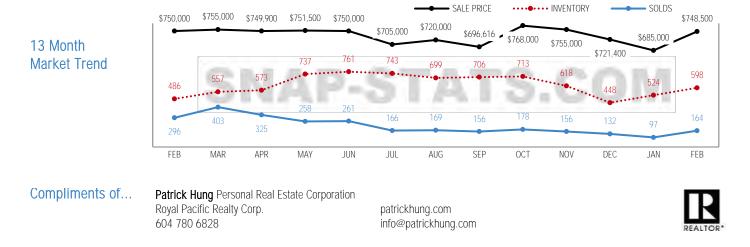

|

\*Sales Ratio suggests market type and speed (ie Balanced 12-20%.) Refer to YTD reports for sustained periods. If >100% MLS® data reported previous month's sales exceeded current inventory count.

### Market Summary

Market Type Indicator RICHMOND ATTACHED: Sellers Market at 27% Sales Ratio average (2.7 in 10 homes selling rate)

- Homes are selling on average 3% below list price
- Most Active Price Band\*\* \$400,000 to \$500,000 with average 89% Sales Ratio (Sellers market)
- Buyers Best Bet\*\* Homes between \$800,000 to \$900,000, Bridgeport, South Arm, West Cambie and 2 to 3 bedroom properties
- Sellers Best Bet\*\* Selling homes in Brighouse South, McLennan North, Riverdale, Steveston South and up to 1 bedroom properties \*\*With minimum inventory of 10 in most instances



©2010-2023 SnapStats® Publishing Co. All rights reserved. No part of this publication may be reproduced, copied, posted on the internet or forwarded in any printed or electronic format without written permission. This report data was captured on March 1, 2023 from the Real Estate Board of Greater Vancouver MLS®. Refer to our YTD reports for sustained periods of the Sales Ratio %. The accuracy and completeness of the information is not guaranteed. In providing this information SnapStats® or Patrick Hung do not assume any responsibility or liability. More info at snap-stats.com.

## FEBRUARY 2023

### Community CONDOS & TOWNHOMES



## FEBRUARY 2023

### Price Band & Bedroom DETACHED HOUSES

| SnapStats®            | Inventory | Sales | Sales Ratio |
|-----------------------|-----------|--