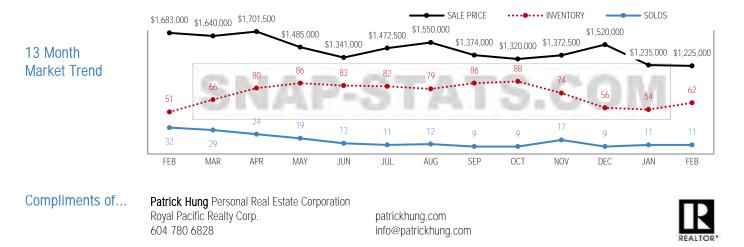

#### Marketing and Solicitation of Offers

- 5.2 The Receiver requested proposals from two listing brokerages and/or agents and upon review, retained Pacific Realty Ltd. (the "Listing Agent") to market the Udy Property through the Multiple Listing Service ("MLS") and local and international social media, which included property features and photos of the unit. A copy of the Listing Agent's proposal is attached as Appendix "A".
- 5.3 Prior to and in preparation of the sales listing of the property, the Receiver obtained two appraisals completed by Adlaw Appraisals Ltd. dated March 31, 2023 and Niemi Laporte Dowle Appraisals Ltd. dated May 27, 2023 (the "Appraisals"), which suggested market values of \$2.70 million and \$2.63 million, respectively. Copies of the Appraisals are attached as Appendix "B" and "C". The 2022 property tax assessment valued the Udy Property at \$3.0 million at July 1, 2022 (the "Property Tax Assessment"), a copy of which is attached as Appendix "D".
- 5.4 On August 2, 2023 (the "**Listing Date**"), the Udy Property was listed for sale at \$2,599,000 following consultation with the Listing Agent. The listing price was considered reasonable based on the slowdown of residential property sales in the market since the date of the Appraisals.
- 5.5 The Listing Agent, on behalf of the Receiver, undertook the following marketing activities which are further detailed in their sales report dated August 20, 2023 and attached as Appendix "E":
  - a) arranged for the property to be professionally cleaned, landscaped, and photographed;
  - b) through MLS, automatically emailed the listing out to 672 parties and made the listing publicly available online resulting in over 1,292 views from prospective purchasers;
  - c) advertised the sales listing on various local and international social media platforms, which generated over 3,000 views;

- d) undertook direct telemarketing efforts to 483 local real estate agents;
- e) emailed the sales listing to the listing brokerage's internal database of agents, which is comprised of approximately 900 parties; and
- f) coordinated multiple site visits with 11 private showings and 61 open house group viewings to date.
- 5.6 After being on the market for six days, on August 8, 2023, five offers were submitted and presented to the Receiver. Following the review of the offers and revisions to the terms and conditions, the Receiver accepted the offer from the Purchaser for \$2.58 million on August 11, 2023, after consultation with the Bank (the "Accepted Offer"). A copy of the contract of purchase and sale dated August 8, 2023 is attached as Appendix "F".