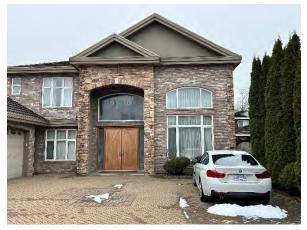

# For the Sale of 6160 Udy Rd, Richmond, BC V7C 2X9

Happy New Year to all.Start your year off with a custom built home with the finest and most unique designs and finishings money can buy. Offering 5 bedrooms 3.5 Bths 2 Family Rooms, Formal living Room with vaulted ceilings and 360 degree gas fireplace, Formal Dining Room and a Massive entertainment size kitchen with eating area. Gorgeous custom glass center staircase, Skylights throughout offering a tonne of natural light and the entire house is surrounded by one of the most lush gardens and beautiful private cedar hedges. The private backyard offers over 1200sqft of custom paved patio plus a raised deck and built in BBQ. Meticulously maintained over the years with New windows and sliding doors(2010),New roof(2017),Hot water tank(2014)Located in one of the most prestigious neighbourhoods. ffering 5