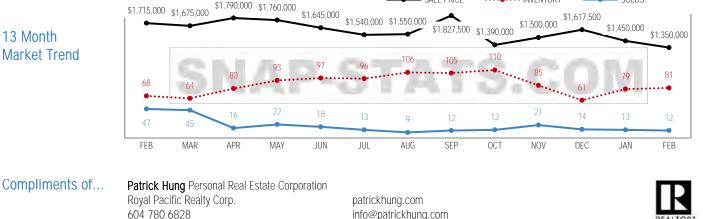

<br>97% | \$619<br>99% | -3%<br>2% |

\*Sales Ratio suggests market type and speed (ie Balanced 12-20%.) Refer to YTD reports for sustained periods. If >100% MLS® data reported previous month's sales exceeded current inventory count.

### Market Summary

• Market Type Indicator TSAWWASSEN DETACHED: Balanced Market at 15% Sales Ratio average (1.5 in 10 homes selling rate)

SALE PRICE

••••• INVENTORY

- SOLDS

- Homes are selling on average 1% below list price
- Most Active Price Band\*\* \$1.25 mil to \$1.5 mil with average 50% Sales Ratio (Sellers market)
- Buyers Best Bet\*\* Homes between \$1.5 mil to \$1.75 mil, Cliff Drive and 3 to 4 bedroom properties
- Sellers Best Bet\*\* Selling homes in Pebble Hill and 5 to 6 bedroom properties \*\*With minimum inventory of 10 in most instances



### info@patrickhung.com



### Price Band & Bedroom CONDOS & TOWNHOMES

| SnapStats®            | Inventory | Sales | Sales Ratio |
|-----------------------|-----------|-------|-------------|
| \$0-300,000           | 0         | 0     | NA          |
| 300,001 - 400,000     | 0         | 0     | NA          |
| 400,001 - 500,000     | 3         | 1     | 33%         |
| 500,001 - 600,000     | 7         | 1     | 14%         |
| 600,001 - 700,000     | 3         | 5     | 167%*       |
| 700,001 - 800,000     | 9         | 3     | 33%         |
| 800,001 - 900,000     | 6         | 1     | 17%         |
| 900,001 - 1,000,000   | 6         | 1     | 17%         |
| 1,000,001 - 1,250,000 | 3         | 0     | NA          |
| 1,250,001 - 1,500,000 | 2         | 0     | NA          |
| 1,5