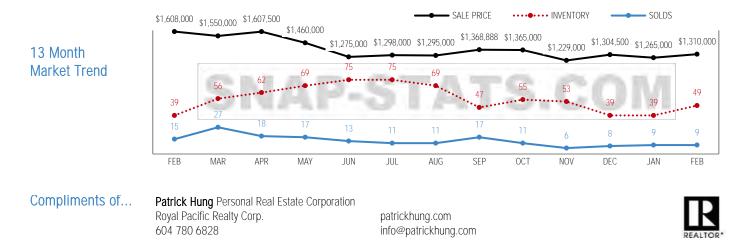

|
| Days on Market           | 35          | 9           | -74%     |

\*Sales Ratio suggests market type and speed (ie Balanced 12-20%.) Refer to YTD reports for sustained periods. If >100% MLS® data reported previous month's sales exceeded current inventory count.

### Market Summary

- Market Type Indicator LADNER DETACHED: Balanced Market at 18% Sales Ratio average (1.8 in 10 homes selling rate)
- Homes are selling on average 6% below list price
- Most Active Price Band\*\* \$1.25 mil to \$1.5 mil with average 44% Sales Ratio (Sellers market)
- Buyers Best Bet\*\* Homes between \$1.5 mil to \$1.75 mil, Ladner Elementary and 5 to 6 bedroom properties
- Sellers Best Bet\*\* Selling homes in Hawthorne and 3 to 4 bedroom properties \*\*With minimum inventory of 10 in most instances



# Snap Stats®

LADNER

### Price Band & Bedroom CONDOS & TOWNHOMES

| SnapStats®            | Inventory | Sales | Sales Ratio |
|-----------------------|-----------|-------|-------------|
| \$0 - 300,000         | 0         | 0     | NA          |
| 300,001 - 400,000     | 0         | 0     | NA          |
| 400,001 - 500,000     | 1         | 0     | NA          |
| 500,001 - 600,000     | 3         | 1     | 33%         |
| 600,001 - 700,000     | 2         | 1     | 50%         |
| 700,001 - 800,000     | 4         | 2     | 50%         |
| 800,001 - 900,000     | 3         | 2     | 67%         |
| 900,001 - 1,000,000   | 3         | 0     | NA          |
| 1,000,001 - 1,250,000 | 8         | 6     | 75%         |
| 1,250,001 - 1,500,000 | 5         | 5     | 100%        |
| 1,500,00