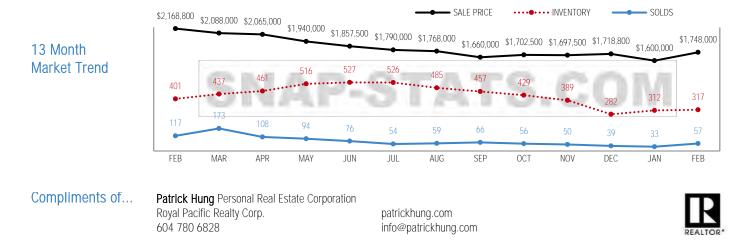

#### Marketing and Solicitation of Offers

- 5.2 The Receiver requested proposals from two listing brokerages and/or agents and upon review, retained Pacific Realty Ltd. (the "Listing Agent") to market the Udy Property through the Multiple Listing Service ("MLS") and local and international social media, which included property features and photos of the unit. A copy of the Listing Agent's proposal is attached as Appendix "A".
- 5.3 Prior to and in preparation of the sales listing of the property, the Receiver obtained two appraisals completed by Adlaw Appraisals Ltd. dated March 31, 2023 and Niemi Laporte Dowle Appraisals Ltd. dated May 27, 2023 (the "Appraisals"), which suggested market values of \$2.70 million and \$2.63 million, respectively. Copies of the Appraisals are attached as Appendix "B" and "C". The 2022 property tax assessment valued the Udy Property at \$3.0 million at July 1, 2022 (the "Property Tax Assessment"), a copy of which is attached as Appendix "D".
- 5.4 On August 2, 2023 (the "**Listing Date**"), the Udy Property was listed for sale at \$2,599,000 following consultation with the Listing Agent. The listing price was considered reasonable based on the slowdown of residential property sales in the market since the date of the Appraisals.
- 5.5 The Listing Agent, on behalf of the Receiver, undertook the following marketing activities which are further detailed in their sales report dated August 20, 2023 and attached as Appendix "E":
  - a) arranged for the property to be professionally cleaned, landscaped, and photographed;
  - b) through MLS, automatically emailed the listing out to 672 parties and made the listing publicly available online resulting in over 1,292 views from prospective purchasers;
  - c) advertised the sales listing on various local and international social media platforms, which generated over 3,000 views;

- d) undertook direct telemarketing efforts to 483 local real estate agents;
- e) emailed the sales listing to the listing brokerage's internal database of agents, which is comprised of approximately 900 parties; and
- f) coordinated multiple site visits with 11 private showings and 61 open house group viewings to date.
- 5.6 After being on the market for six days, on August 8, 2023, five offers were submitted and presented to the Receiver. Following the review of the offers and revisions to the terms and conditions, the Receiver accepted the offer from the Purchaser for \$2.58 million on August 11, 2023, after consultation with the Bank (the "Accepted Offer"). A copy of the contract of purchase and sale dated August 8, 2023 is attached as Appendix "F".