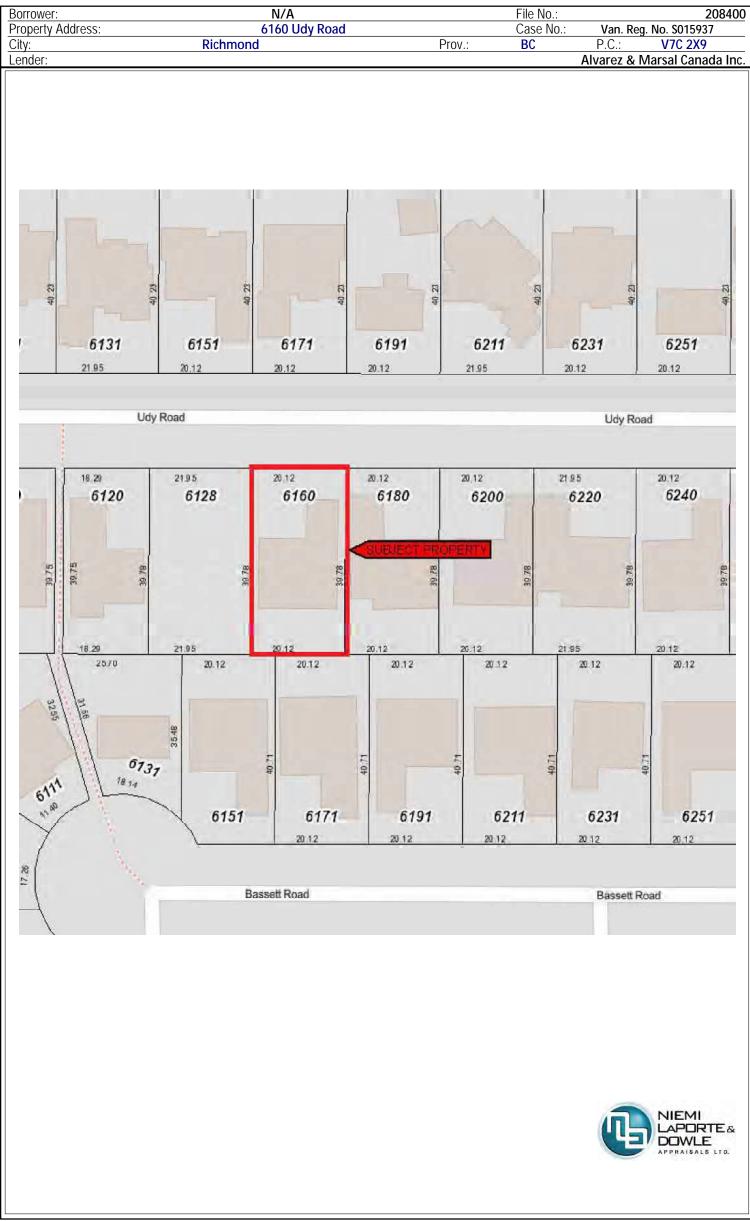

#### **1.0 INTRODUCTION**

- 1.1 On March 3, 2023 (the "Receivership Date"), the Supreme Court of British of British Columbia (the "Court"), upon application of the Bank of China (the "Bank"), granted an order (the "Receivership Order") pursuant to section 39 of the *Law and Equity Act, R.S.B.C. 1996 c. 253* (the "LEA") and Alvarez & Marsal Canada Inc. was appointed as Receiver ("A&M" or the "Receiver") without security, of all of the assets, undertakings and property of Kuang Wan Fang, also known as Wendy Wan Fang Kuang, also known as Wan Fang Kuang (the "Debtor") in Canada, including all proceeds (the "Property"). These proceedings are hereinafter referred to more generally as the "Receivership Proceedings".
- 1.2 The Receivership Order authorizes the Receiver to, among other things:
  - a) take possession and exercise control over the Property and any and all receipts and disbursements arising out of or from the Property;
  - b) market any or all of the Property, including advertising and soliciting offers in respect of the Property or any part or parts thereof and negotiating such terms and conditions of sale as the Receiver considers appropriate; and
  - c) apply for any vesting order or other orders necessary to convey the Property or any part or parts thereof to a purchaser or purchasers, free and clear of any liens or encumbrances.
- 1.3 Concurrent with this Receiver's first report (the "First Report"), the Receiver intends to file an application seeking an order (the "SAVO") approving the sale of the residential property located at 6160 Udy Road in Richmond, British Columbia (the "Udy Property") pursuant to an offer submitted by Mr. Zhenghong Tian (the "Purchaser") and accepted by the Receiver (the "Transaction"), subject to the approval of this Honourable Court.
- 1.4 All references to dollars in this First Report are in Canadian currency, unless otherwise indicated.

## 4.0 BACKGROUND

- 4.1 On April 16, 2015, the Bank was granted judgment against the Debtor by the Court in the amount of \$672,181,277.54 including pre-judgment interest (the "**Judgment**").
- 4.2 The Debtor is the registered owner of the Udy Property, legally described as: PID: 004-014-111,Lot 14 Block 3 Section 18 Block 4 North Range 6 West, New Westminster District Plan 15790.
- 4.3 The Judgment was registered against the Udy Property on January 26, 2016 in favour of the Bank, which was renewed on May 29, 2018, April 22, 2020, and April 19, 2022.
- 4.4 Previously, on October 26, 2001, the Court granted an order prohibiting dealings with the Property of the Debtor, which was subsequently registered on title on December 20, 2001.
- 4.5 Since the date of the Judgment, the Debtor has failed, neglected or refused to pay amounts owing under the Judgment.