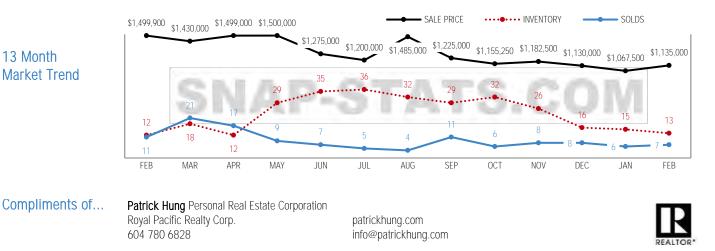

#### Marketing and Solicitation of Offers

- 5.2 The Receiver requested proposals from two listing brokerages and/or agents and upon review, retained Pacific Realty Ltd. (the "Listing Agent") to market the Udy Property through the Multiple Listing Service ("MLS") and local and international social media, which included property features and photos of the unit. A copy of the Listing Agent's proposal is attached as Appendix "A".
- 5.3 Prior to and in preparation of the sales listing of the property, the Receiver obtained two appraisals completed by Adlaw Appraisals Ltd. dated March 31, 2023 and Niemi Laporte Dowle Appraisals Ltd. dated May 27, 2023 (the "Appraisals"), which suggested market values of \$2.70 million and \$2.63 million, respectively. Copies of the Appraisals are attached as Appendix "B" and "C". The 2022 property tax assessment valued the Udy Property at \$3.0 million at July 1, 2022 (the "Property Tax Assessment"), a copy of which is attached as Appendix "D".
- 5.4 On August 2, 2023 (the "**Listing Date**"), the Udy Property was listed for sale at \$2,599,000 following consultation with the Listing Agent. The listing price was considered reasonable based on the slowdown of residential property sales in the market since the date of the Appraisals.
- 5.5 The Listing Agent, on behalf of the Receiver, undertook the following marketing activities which are further detailed in their sales report dated August 20, 2023 and attached as Appendix "E":
  - a) arranged for the property to be professionally cleaned, landscaped, and photographed;
  - b) through MLS, automatically emailed the listing out to 672 parties and made the listing publicly available online resulting in over 1,292 views from prospective purchasers;
  - c) advertised the sales listing on various local and international social media platforms, which generated over 3,000 views;