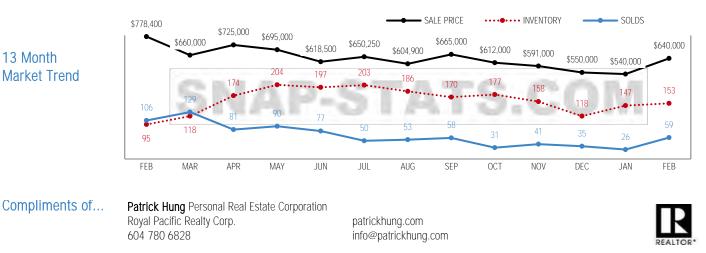

#### Marketing and Solicitation of Offers

- 5.2 The Receiver requested proposals from two listing brokerages and/or agents and upon review, retained Pacific Realty Ltd. (the "Listing Agent") to market the Udy Property through the Multiple Listing Service ("MLS") and local and international social media, which included property features and photos of the unit. A copy of the Listing Agent's proposal is attached as Appendix "A".
- 5.3 Prior to and in preparation of the sales listing of the property, the Receiver obtained two appraisals completed by Adlaw Appraisals Ltd. dated March 31, 2023 and Niemi Laporte Dowle Appraisals Ltd. dated May 27, 2023 (the "Appraisals"), which suggested market values of \$2.70 million and \$2.63 million, respectively. Copies of the Appraisals are attached as Appendix "B" and "C". The 2022 property tax assessment valued the Udy Property at \$3.0 million at July 1, 2022 (the "Property Tax Assessment"), a copy of which is attached as Appendix "D".
- 5.4 On August 2, 2023 (the "**Listing Date**"), the Udy Property was listed for sale at \$2,599,000 following consultation with the Listing Agent. The listing price was considered reasonable based on the slowdown of residential property sales in the market since the date of the Appraisals.
- 5.5 The Listing Agent, on behalf of the Receiver, undertook the following marketing activities which are further detailed in their sales report dated August 20, 2023 and attached as Appendix "E":
  - a) arranged for the property to be professionally cleaned, landscaped, and photographed;
  - b) through MLS, automatically emailed the listing out to 672 parties and made the listing publicly available online resulting in over 1,292 views from prospective purchasers;
  - c) advertised the sales listing on various local and international social media platforms, which generated over 3,000 views;