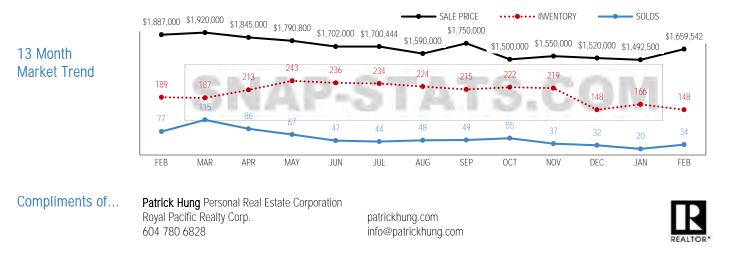

#### Marketing and Solicitation of Offers

- 5.2 The Receiver requested proposals from two listing brokerages and/or agents and upon review, retained Pacific Realty Ltd. (the "Listing Agent") to market the Udy Property through the Multiple Listing Service ("MLS") and local and international social media, which included property features and photos of the unit. A copy of the Listing Agent's proposal is attached as Appendix "A".
- 5.3 Prior to and in preparation of the sales listing of the property, the Receiver obtained two appraisals completed by Adlaw Appraisals Ltd. dated March 31, 2023 and Niemi Laporte Dowle Appraisals Ltd. dated May 27, 2023 (the "Appraisals"), which suggested market values of \$2.70 million and \$2.63 million, respectively. Copies of the Appraisals are attached as Appendix "B" and "C". The 2022 property tax assessment valued the Udy Property at \$3.0 million at July 1, 2022 (the "Property Tax Assessment"), a copy of which is attached as Appendix "D".
- 5.4 On August 2, 2023 (the "**Listing Date**"), the Udy Property was listed for sale at \$2,599,000 following consultation with the Listing Agent. The listing price was considered reasonable based on the slowdown of residential property sales in the market since the date of the Appraisals.
- 5.5 The Listing Agent, on behalf of the Receiver, undertook the following marketing activities which are further detailed in their sales report dated August 20, 2023 and attached as Appendix "E":
  - a) arranged for the property to be professionally cleaned, landscaped, and photographed;
  - b) through MLS, automatically emailed the listing out to 672 parties and made the listing publicly available online resulting in over 1,292 views from prospective purchasers;
  - c) advertised the sales listing on various local and international social media platforms, which generated over 3,000 views;

- d) undertook direct telemarketing efforts to 483 local real estate agents;
- e) emailed the sales listing to the listing brokerage's internal database of agents, which is comprised of approximately 900 parties; and
- f) coordinated multiple site visits with 11 private showings and 61 open house group viewings to date.
- 5.6 After being on the market for six days, on August 8, 2023, five offers were submitted and presented to the Receiver. Following the review of the offers and revisions to the terms and conditions, the Receiver accepted the offer from the Purchaser for \$2.58 million on August 11, 2023, after consultation with the Bank (the "Accepted Offer"). A copy of the contract of purchase and sale dated August 8, 2023 is attached as Appendix "F".