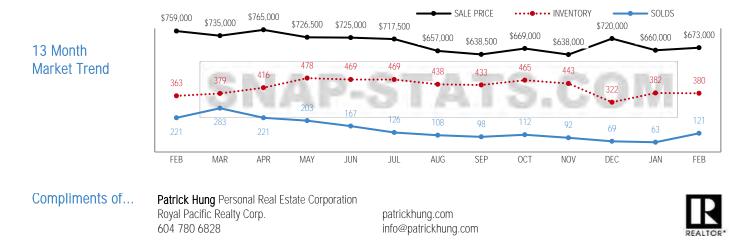

#### Marketing and Solicitation of Offers

- 5.2 The Receiver requested proposals from two listing brokerages and/or agents and upon review, retained Pacific Realty Ltd. (the "Listing Agent") to market the Udy Property through the Multiple Listing Service ("MLS") and local and international social media, which included property features and photos of the unit. A copy of the Listing Agent's proposal is attached as Appendix "A".
- 5.3 Prior to and in preparation of the sales listing of the property, the Receiver obtained two appraisals completed by Adlaw Appraisals Ltd. dated March 31, 2023 and Niemi Laporte Dowle Appraisals Ltd. dated May 27, 2023 (the "Appraisals"), which suggested market values of \$2.70 million and \$2.63 million, respectively. Copies of the Appraisals are attached as Appendix "B" and "C". The 2022 property tax assessment valued the Udy Property at \$3.0 million at July 1, 2022 (the "Property Tax Assessment"), a copy of which is attached as Appendix "D".
- 5.4 On August 2, 2023 (the "**Listing Date**"), the Udy Property was listed for sale at \$2,599,000 following consultation with the Listing Agent. The listing price was considered reasonable based on the slowdown of residential property sales in the market since the date of the Appraisals.
- 5.5 The Listing Agent, on behalf of the Receiver, undertook the following marketing activities which are further detailed in their sales report dated August 20, 2023 and attached as Appendix "E":
  - a) arranged for the property to be professionally cleaned, landscaped, and photographed;
  - b) through MLS, automatically emailed the listing out to 672 parties and made the listing publicly available online resulting in over 1,292 views from prospective purchasers;
  - c) advertised the sales listing on various local and international social media platforms, which generated over 3,000 views;

- d) undertook direct telemarketing efforts to 483 local real estate agents;
- e) emailed the sales listing to the listing brokerage's internal database of agents, which is comprised of approximately 900 parties; and
- f) coordinated multiple site visits with 11 private showings and 61 open house group viewings to date.
- 5.6 After being on the market for six days, on August 8, 2023, five offers were submitted and presented to the Receiver. Following the review of the offers and revisions to the terms and conditions, the Receiver accepted the offer from the Purchaser for \$2.58 million on August 11, 2023, after consultation with the Bank (the "Accepted Offer"). A copy of the contract of purchase and sale dated August 8, 2023 is attached as Appendix "F".