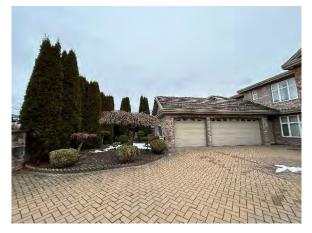

# For the Sale of 6160 Udy Rd, Richmond, BC V7C 2X9

Happy New Year to all.Start your year off with a custom built home with the finest and most unique designs and finishings money can buy. Offering 5 bedrooms 3.5 Bths 2 Family Rooms, Formal living Room with vaulted ceilings and 360 degree gas fireplace, Formal Dining Room and a Massive entertainment size kitchen with eating area. Gorgeous custom glass center staircase, Skylights throughout offering a tonne of natural light and the entire house is surrounded by one of the most lush gardens and beautiful private cedar hedges. The private backyard offers over 1200sqft of custom paved patio plus a raised deck and built in BBQ. Meticulously maintained over the years with New windows and sliding doors(2010),New roof(2017),Hot water tank(2014)Located in one of the most prestigious neighbourhoods. ffering 5