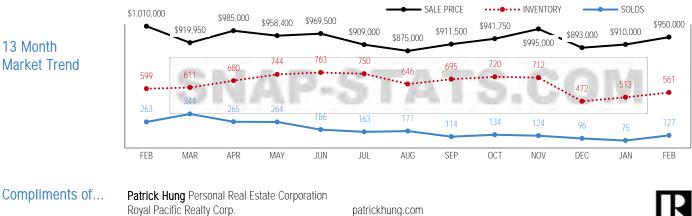

#### Marketing and Solicitation of Offers

- 5.2 The Receiver requested proposals from two listing brokerages and/or agents and upon review, retained Pacific Realty Ltd. (the "Listing Agent") to market the Udy Property through the Multiple Listing Service ("MLS") and local and international social media, which included property features and photos of the unit. A copy of the Listing Agent's proposal is attached as Appendix "A".
- 5.3 Prior to and in preparation of the sales listing of the property, the Receiver obtained two appraisals completed by Adlaw Appraisals Ltd. dated March 31, 2023 and Niemi Laporte Dowle Appraisals Ltd. dated May 27, 2023 (the "Appraisals"), which suggested market values of \$2.70 million and \$2.63 million, respectively. Copies of the Appraisals are attached as Appendix "B" and "C". The 2022 property tax assessment valued the Udy Property at \$3.0 million at July 1, 2022 (the "Property Tax Assessment"), a copy of which is attached as Appendix "D".
- 5.4 On August 2, 2023 (the "**Listing Date**"), the Udy Property was listed for sale at \$2,599,000 following consultation with the Listing Agent. The listing price was considered reasonable based on the slowdown of residential property sales in the market since the date of the Appraisals.
- 5.5 The Listing Agent, on behalf of the Receiver, undertook the following marketing activities which are further detailed in their sales report dated August 20, 2023 and attached as Appendix "E":
  - a) arranged for the property to be professionally cleaned, landscaped, and photographed;
  - b) through MLS, automatically emailed the listing out to 672 parties and made the listing publicly available online resulting in over 1,292 views from prospective purchasers;
  - c) advertised the sales listing on various local and international social media platforms, which generated over 3,000 views;

- d) undertook direct telemarketing efforts to 483 local real estate agents;
- e) emailed the sales listing to the listing brokerage's internal database of agents, which is comprised of approximately 900 parties; and
- f) coordinated multiple site visits with 11 private showings and 61 open house group viewings to date.
- 5.6 After being on the market for six days, on August 8, 2023, five offers were submitted and presented to the Receiver. Following the review of the offers and revisions to the terms and conditions, the Receiver accepted the offer from the Purchaser for \$2.58 million on August 11, 2023, after consultation with the Bank (the "Accepted Offer"). A copy of the contract of purchase and sale dated August 8, 2023 is attached as Appendix "F".