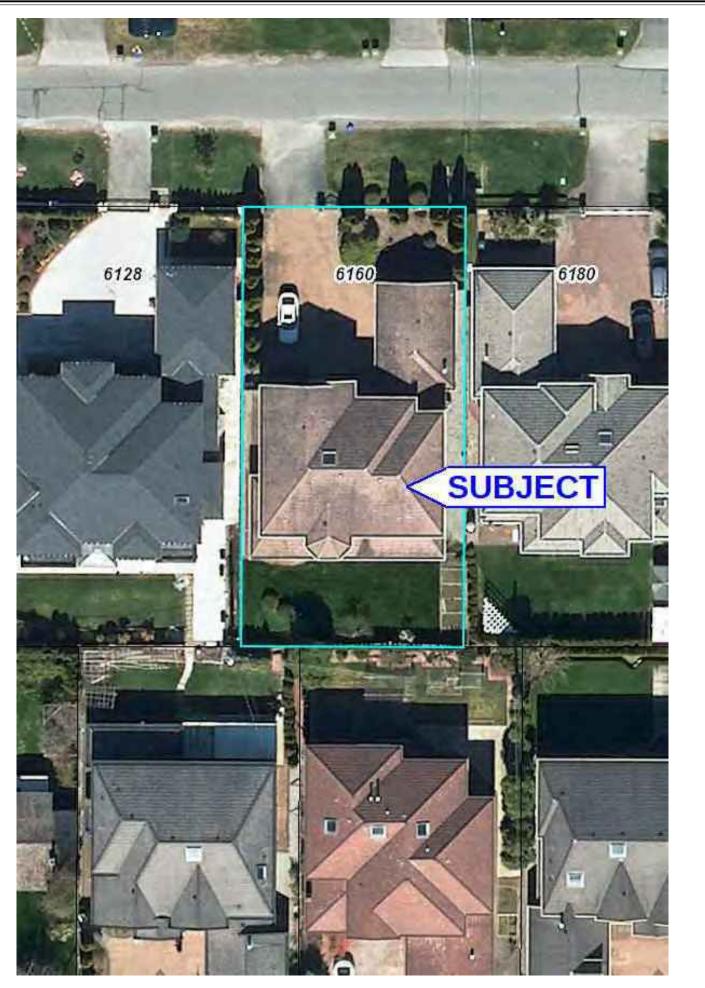

#### **1.0 INTRODUCTION**

- 1.1 On March 3, 2023 (the "Receivership Date"), the Supreme Court of British of British Columbia (the "Court"), upon application of the Bank of China (the "Bank"), granted an order (the "Receivership Order") pursuant to section 39 of the *Law and Equity Act, R.S.B.C. 1996 c. 253* (the "LEA") and Alvarez & Marsal Canada Inc. was appointed as Receiver ("A&M" or the "Receiver") without security, of all of the assets, undertakings and property of Kuang Wan Fang, also known as Wendy Wan Fang Kuang, also known as Wan Fang Kuang (the "Debtor") in Canada, including all proceeds (the "Property"). These proceedings are hereinafter referred to more generally as the "Receivership Proceedings".
- 1.2 The Receivership Order authorizes the Receiver to, among other things:
  - a) take possession and exercise control over the Property and any and all receipts and disbursements arising out of or from the Property;
  - b) market any or all of the Property, including advertising and soliciting offers in respect of the Property or any part or parts thereof and negotiating such terms and conditions of sale as the Receiver considers appropriate; and
  - c) apply for any vesting order or other orders necessary to convey the Property or any part or parts thereof to a purchaser or purchasers, free and clear of any liens or encumbrances.
- 1.3 Concurrent with this Receiver's first report (the "First Report"), the Receiver intends to file an application seeking an order (the "SAVO") approving the sale of the residential property located at 6160 Udy Road in Richmond, British Columbia (the "Udy Property") pursuant to an offer submitted by Mr. Zhenghong Tian (the "Purchaser") and accepted by the Receiver (the "Transaction"), subject to the approval of this Honourable Court.
- 1.4 All references to dollars in this First Report are in Canadian currency, unless otherwise indicated.