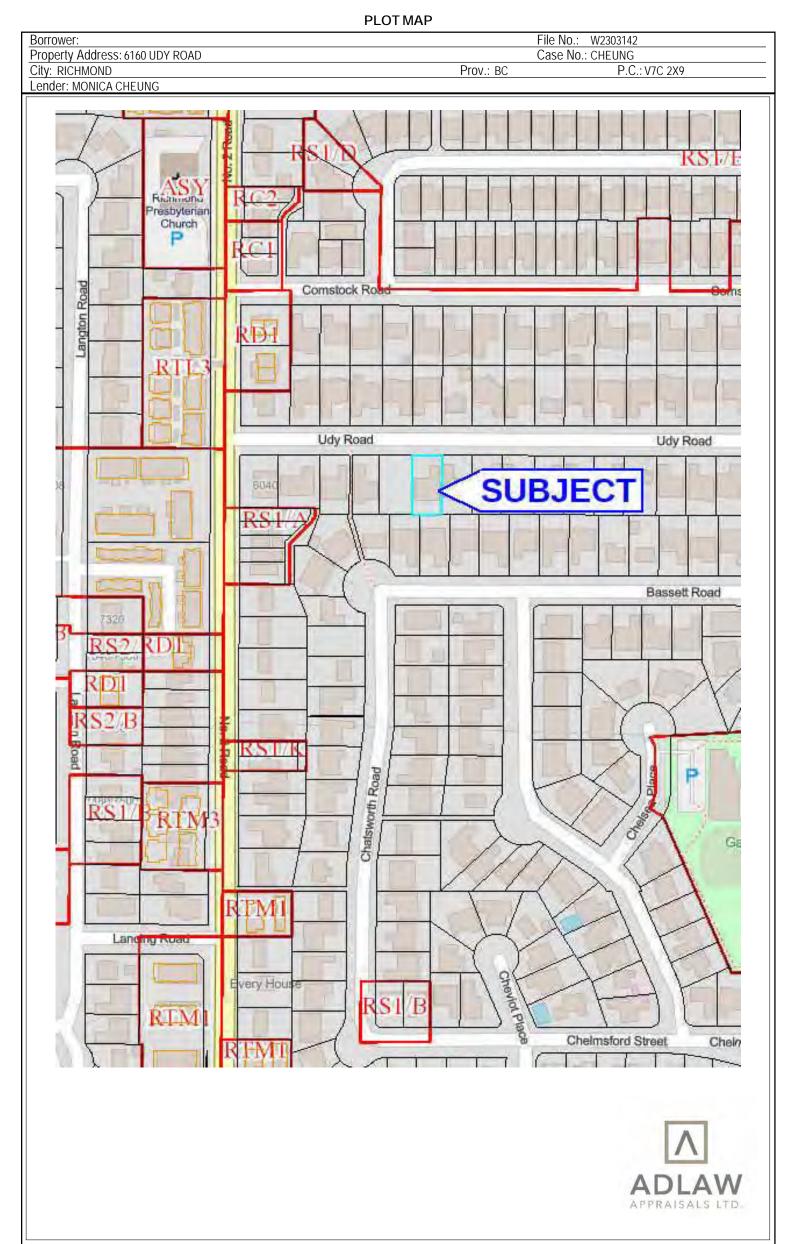

#### **1.0 INTRODUCTION**

- 1.1 On March 3, 2023 (the "Receivership Date"), the Supreme Court of British of British Columbia (the "Court"), upon application of the Bank of China (the "Bank"), granted an order (the "Receivership Order") pursuant to section 39 of the *Law and Equity Act, R.S.B.C. 1996 c. 253* (the "LEA") and Alvarez & Marsal Canada Inc. was appointed as Receiver ("A&M" or the "Receiver") without security, of all of the assets, undertakings and property of Kuang Wan Fang, also known as Wendy Wan Fang Kuang, also known as Wan Fang Kuang (the "Debtor") in Canada, including all proceeds (the "Property"). These proceedings are hereinafter referred to more generally as the "Receivership Proceedings".
- 1.2 The Receivership Order authorizes the Receiver to, among other things:
  - a) take possession and exercise control over the Property and any and all receipts and disbursements arising out of or from the Property;
  - b) market any or all of the Property, including advertising and soliciting offers in respect of the Property or any part or parts thereof and negotiating such terms and conditions of sale as the Receiver considers appropriate; and
  - c) apply for any vesting order or other orders necessary to convey the Property or any part or parts thereof to a purchaser or purchasers, free and clear of any liens or encumbrances.
- 1.3 Concurrent with this Receiver's first report (the "First Report"), the Receiver intends to file an application seeking an order (the "SAVO") approving the sale of the residential property located at 6160 Udy Road in Richmond, British Columbia (the "Udy Property") pursuant to an offer submitted by Mr. Zhenghong Tian (the "Purchaser") and accepted by the Receiver (the "Transaction"), subject to the approval of this Honourable Court.
- 1.4 All references to dollars in this First Report are in Canadian currency, unless otherwise indicated.

## 4.0 BACKGROUND

- 4.1 On April 16, 2015, the Bank was granted judgment against the Debtor by the Court in the amount of \$672,181,277.54 including pre-judgment interest (the "**Judgment**").
- 4.2 The Debtor is the registered owner of the Udy Property, legally described as: PID: 004-014-111,Lot 14 Block 3 Section 18 Block 4 North Range 6 West, New Westminster District Plan 15790.
- 4.3 The Judgment was registered against the Udy Property on January 26, 2016 in favour of the Bank, which was renewed on May 29, 2018, April 22, 2020, and April 19, 2022.
- 4.4 Previously, on October 26, 2001, the Court granted an order prohibiting dealings with the Property of the Debtor, which was subsequently registered on title on December 20, 2001.
- 4.5 Since the date of the Judgment, the Debtor has failed, neglected or refused to pay amounts owing under the Judgment.

#### Marketing and Solicitation of Offers

- 5.2 The Receiver requested proposals from two listing brokerages and/or agents and upon review, retained Pacific Realty Ltd. (the "Listing Agent") to market the Udy Property through the Multiple Listing Service ("MLS") and local and international social media, which included property features and photos of the unit. A copy of the Listing Agent's proposal is attached as Appendix "A".
- 5.3 Prior to and in preparation of the sales listing of the property, the Receiver obtained two appraisals completed by Adlaw Appraisals Ltd. dated March 31, 2023 and Niemi Laporte Dowle Appraisals Ltd. dated May 27, 2023 (the "Appraisals"), which suggested market values of \$2.70 million and \$2.63 million, respectively. Copies of the Appraisals are attached as Appendix "B" and "C". The 2022 property tax assessment valued the Udy Property at \$3.0 million at July 1, 2022 (the "Property Tax Assessment"), a copy of which is attached as Appendix "D".
- 5.4 On August 2, 2023 (the "**Listing Date**"), the Udy Property was listed for sale at \$2,599,000 following consultation with the Listing Agent. The listing price was considered reasonable based on the slowdown of residential property sales in the market since the date of the Appraisals.
- 5.5 The Listing Agent, on behalf of the Receiver, undertook the following marketing activities which are further detailed in their sales report dated August 20, 2023 and attached as Appendix "E":
  - a) arranged for the property to be professionally cleaned, landscaped, and photographed;
  - b) through MLS, automatically emailed the listing out to 672 parties and made the listing publicly available online resulting in over 1,292 views from prospective purchasers;
  - c) advertised the sales listing on various local and international social media platforms, which generated over 3,000 views;