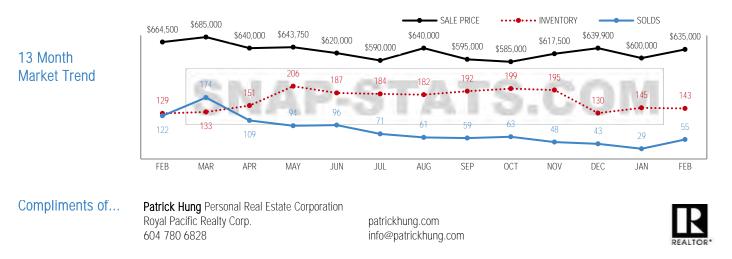

#### Marketing and Solicitation of Offers

- 5.2 The Receiver requested proposals from two listing brokerages and/or agents and upon review, retained Pacific Realty Ltd. (the "Listing Agent") to market the Udy Property through the Multiple Listing Service ("MLS") and local and international social media, which included property features and photos of the unit. A copy of the Listing Agent's proposal is attached as Appendix "A".
- 5.3 Prior to and in preparation of the sales listing of the property, the Receiver obtained two appraisals completed by Adlaw Appraisals Ltd. dated March 31, 2023 and Niemi Laporte Dowle Appraisals Ltd. dated May 27, 2023 (the "Appraisals"), which suggested market values of \$2.70 million and \$2.63 million, respectively. Copies of the Appraisals are attached as Appendix "B" and "C". The 2022 property tax assessment valued the Udy Property at \$3.0 million at July 1, 2022 (the "Property Tax Assessment"), a copy of which is attached as Appendix "D".
- 5.4 On August 2, 2023 (the "**Listing Date**"), the Udy Property was listed for sale at \$2,599,000 following consultation with the Listing Agent. The listing price was considered reasonable based on the slowdown of residential property sales in the market since the date of the Appraisals.
- 5.5 The Listing Agent, on behalf of the Receiver, undertook the following marketing activities which are further detailed in their sales report dated August 20, 2023 and attached as Appendix "E":
  - a) arranged for the property to be professionally cleaned, landscaped, and photographed;
  - b) through MLS, automatically emailed the listing out to 672 parties and made the listing publicly available online resulting in over 1,292 views from prospective purchasers;
  - c) advertised the sales listing on various local and international social media platforms, which generated over 3,000 views;

- d) undertook direct telemarketing efforts to 483 local real estate agents;
- e) emailed the sales listing to the listing brokerage's internal database of agents, which is comprised of approximately 900 parties; and
- f) coordinated multiple site visits with 11 private showings and 61 open house group viewings to date.
- 5.6 After being on the market for six days, on August 8, 2023, five offers were submitted and presented to the Receiver. Following the review of the offers and revisions to the terms and conditions, the Receiver accepted the offer from the Purchaser for \$2.58 million on August 11, 2023, after consultation with the Bank (the "Accepted Offer"). A copy of the contract of purchase and sale dated August 8, 2023 is attached as Appendix "F".