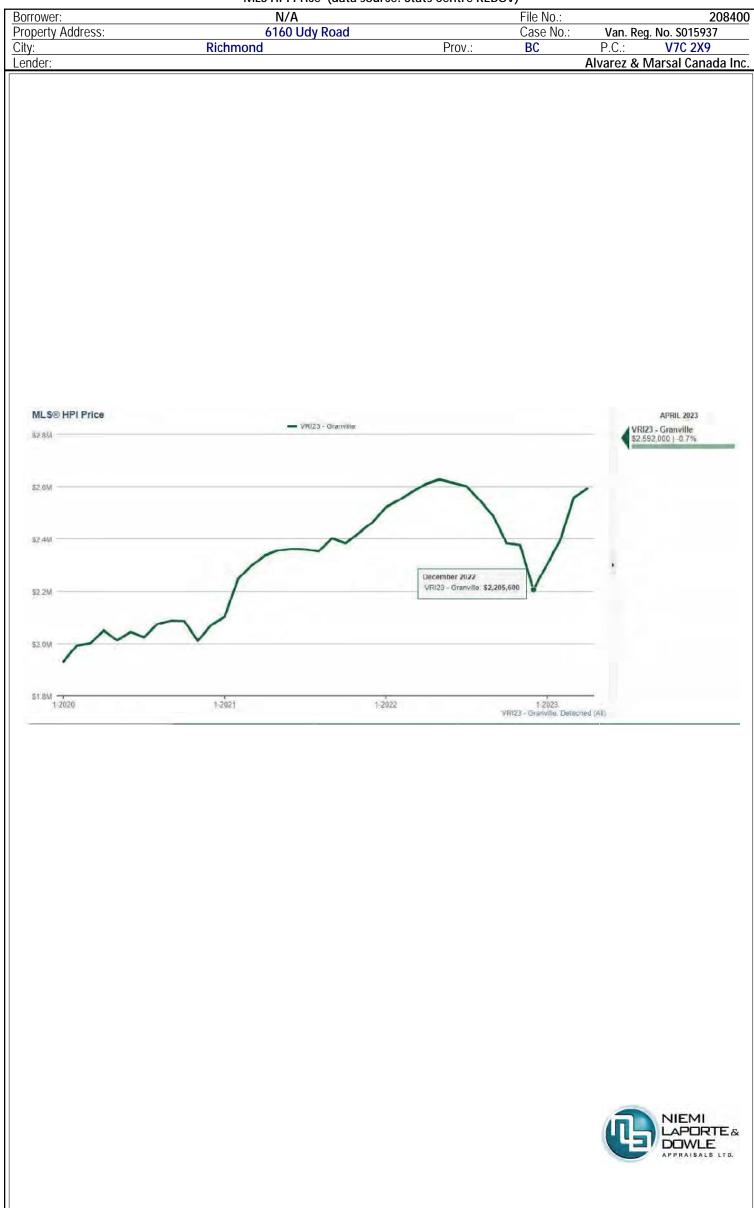

#### Marketing and Solicitation of Offers

- 5.2 The Receiver requested proposals from two listing brokerages and/or agents and upon review, retained Pacific Realty Ltd. (the "Listing Agent") to market the Udy Property through the Multiple Listing Service ("MLS") and local and international social media, which included property features and photos of the unit. A copy of the Listing Agent's proposal is attached as Appendix "A".
- 5.3 Prior to and in preparation of the sales listing of the property, the Receiver obtained two appraisals completed by Adlaw Appraisals Ltd. dated March 31, 2023 and Niemi Laporte Dowle Appraisals Ltd. dated May 27, 2023 (the "Appraisals"), which suggested market values of \$2.70 million and \$2.63 million, respectively. Copies of the Appraisals are attached as Appendix "B" and "C". The 2022 property tax assessment valued the Udy Property at \$3.0 million at July 1, 2022 (the "Property Tax Assessment"), a copy of which is attached as Appendix "D".
- 5.4 On August 2, 2023 (the "**Listing Date**"), the Udy Property was listed for sale at \$2,599,000 following consultation with the Listing Agent. The listing price was considered reasonable based on the slowdown of residential property sales in the market since the date of the Appraisals.
- 5.5 The Listing Agent, on behalf of the Receiver, undertook the following marketing activities which are further detailed in their sales report dated August 20, 2023 and attached as Appendix "E":
  - a) arranged for the property to be professionally cleaned, landscaped, and photographed;
  - b) through MLS, automatically emailed the listing out to 672 parties and made the listing publicly available online resulting in over 1,292 views from prospective purchasers;
  - c) advertised the sales listing on various local and international social media platforms, which generated over 3,000 views;