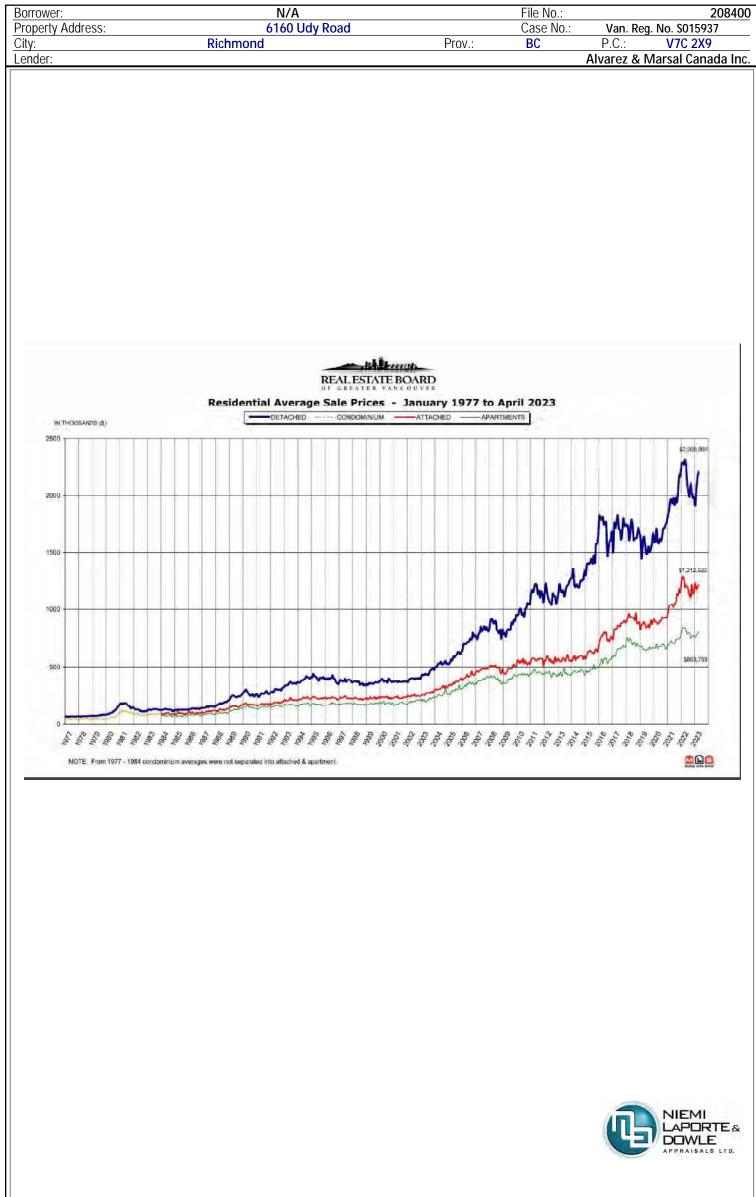

#### Marketing and Solicitation of Offers

- 5.2 The Receiver requested proposals from two listing brokerages and/or agents and upon review, retained Pacific Realty Ltd. (the "Listing Agent") to market the Udy Property through the Multiple Listing Service ("MLS") and local and international social media, which included property features and photos of the unit. A copy of the Listing Agent's proposal is attached as Appendix "A".
- 5.3 Prior to and in preparation of the sales listing of the property, the Receiver obtained two appraisals completed by Adlaw Appraisals Ltd. dated March 31, 2023 and Niemi Laporte Dowle Appraisals Ltd. dated May 27, 2023 (the "Appraisals"), which suggested market values of \$2.70 million and \$2.63 million, respectively. Copies of the Appraisals are attached as Appendix "B" and "C". The 2022 property tax assessment valued the Udy Property at \$3.0 million at July 1, 2022 (the "Property Tax Assessment"), a copy of which is attached as Appendix "D".
- 5.4 On August 2, 2023 (the "**Listing Date**"), the Udy Property was listed for sale at \$2,599,000 following consultation with the Listing Agent. The listing price was considered reasonable based on the slowdown of residential property sales in the market since the date of the Appraisals.
- 5.5 The Listing Agent, on behalf of the Receiver, undertook the following marketing activities which are further detailed in their sales report dated August 20, 2023 and attached as Appendix "E":
  - a) arranged for the property to be professionally cleaned, landscaped, and photographed;
  - b) through MLS, automatically emailed the listing out to 672 parties and made the listing publicly available online resulting in over 1,292 views from prospective purchasers;
  - c) advertised the sales listing on various local and international social media platforms, which generated over 3,000 views;