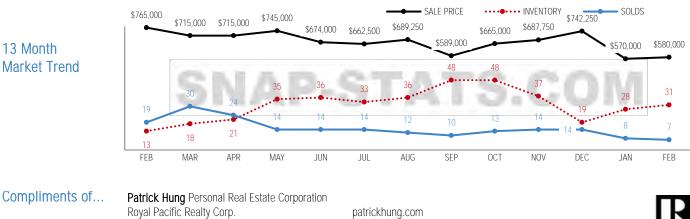

#### Marketing and Solicitation of Offers

- 5.2 The Receiver requested proposals from two listing brokerages and/or agents and upon review, retained Pacific Realty Ltd. (the "Listing Agent") to market the Udy Property through the Multiple Listing Service ("MLS") and local and international social media, which included property features and photos of the unit. A copy of the Listing Agent's proposal is attached as Appendix "A".
- 5.3 Prior to and in preparation of the sales listing of the property, the Receiver obtained two appraisals completed by Adlaw Appraisals Ltd. dated March 31, 2023 and Niemi Laporte Dowle Appraisals Ltd. dated May 27, 2023 (the "Appraisals"), which suggested market values of \$2.70 million and \$2.63 million, respectively. Copies of the Appraisals are attached as Appendix "B" and "C". The 2022 property tax assessment valued the Udy Property at \$3.0 million at July 1, 2022 (the "Property Tax Assessment"), a copy of which is attached as Appendix "D".
- 5.4 On August 2, 2023 (the "**Listing Date**"), the Udy Property was listed for sale at \$2,599,000 following consultation with the Listing Agent. The listing price was considered reasonable based on the slowdown of residential property sales in the market since the date of the Appraisals.
- 5.5 The Listing Agent, on behalf of the Receiver, undertook the following marketing activities which are further detailed in their sales report dated August 20, 2023 and attached as Appendix "E":
  - a) arranged for the property to be professionally cleaned, landscaped, and photographed;
  - b) through MLS, automatically emailed the listing out to 672 parties and made the listing publicly available online resulting in over 1,292 views from prospective purchasers;
  - c) advertised the sales listing on various local and international social media platforms, which generated over 3,000 views;