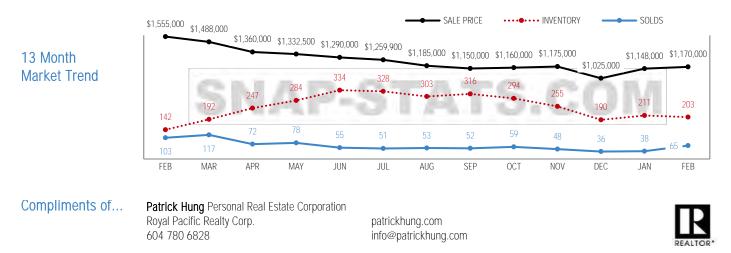

#### Marketing and Solicitation of Offers

- 5.2 The Receiver requested proposals from two listing brokerages and/or agents and upon review, retained Pacific Realty Ltd. (the "Listing Agent") to market the Udy Property through the Multiple Listing Service ("MLS") and local and international social media, which included property features and photos of the unit. A copy of the Listing Agent's proposal is attached as Appendix "A".
- 5.3 Prior to and in preparation of the sales listing of the property, the Receiver obtained two appraisals completed by Adlaw Appraisals Ltd. dated March 31, 2023 and Niemi Laporte Dowle Appraisals Ltd. dated May 27, 2023 (the "Appraisals"), which suggested market values of \$2.70 million and \$2.63 million, respectively. Copies of the Appraisals are attached as Appendix "B" and "C". The 2022 property tax assessment valued the Udy Property at \$3.0 million at July 1, 2022 (the "Property Tax Assessment"), a copy of which is attached as Appendix "D".
- 5.4 On August 2, 2023 (the "**Listing Date**"), the Udy Property was listed for sale at \$2,599,000 following consultation with the Listing Agent. The listing price was considered reasonable based on the slowdown of residential property sales in the market since the date of the Appraisals.
- 5.5 The Listing Agent, on behalf of the Receiver, undertook the following marketing activities which are further detailed in their sales report dated August 20, 2023 and attached as Appendix "E":
  - a) arranged for the property to be professionally cleaned, landscaped, and photographed;
  - b) through MLS, automatically emailed the listing out to 672 parties and made the listing publicly available online resulting in over 1,292 views from prospective purchasers;
  - c) advertised the sales listing on various local and international social media platforms, which generated over 3,000 views;