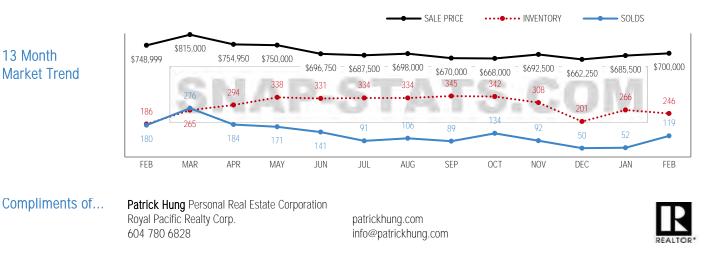

#### Marketing and Solicitation of Offers

- 5.2 The Receiver requested proposals from two listing brokerages and/or agents and upon review, retained Pacific Realty Ltd. (the "Listing Agent") to market the Udy Property through the Multiple Listing Service ("MLS") and local and international social media, which included property features and photos of the unit. A copy of the Listing Agent's proposal is attached as Appendix "A".
- 5.3 Prior to and in preparation of the sales listing of the property, the Receiver obtained two appraisals completed by Adlaw Appraisals Ltd. dated March 31, 2023 and Niemi Laporte Dowle Appraisals Ltd. dated May 27, 2023 (the "Appraisals"), which suggested market values of \$2.70 million and \$2.63 million, respectively. Copies of the Appraisals are attached as Appendix "B" and "C". The 2022 property tax assessment valued the Udy Property at \$3.0 million at July 1, 2022 (the "Property Tax Assessment"), a copy of which is attached as Appendix "D".
- 5.4 On August 2, 2023 (the "**Listing Date**"), the Udy Property was listed for sale at \$2,599,000 following consultation with the Listing Agent. The listing price was considered reasonable based on the slowdown of residential property sales in the market since the date of the Appraisals.
- 5.5 The Listing Agent, on behalf of the Receiver, undertook the following marketing activities which are further detailed in their sales report dated August 20, 2023 and attached as Appendix "E":
  - a) arranged for the property to be professionally cleaned, landscaped, and photographed;
  - b) through MLS, automatically emailed the listing out to 672 parties and made the listing publicly available online resulting in over 1,292 views from prospective purchasers;
  - c) advertised the sales listing on various local and international social media platforms, which generated over 3,000 views;

- d) undertook direct telemarketing efforts to 483 local real estate agents;
- e) emailed the sales listing to the listing brokerage's internal database of agents, which is comprised of approximately 900 parties; and
- f) coordinated multiple site visits with 11 private showings and 61 open house group viewings to date.
- 5.6 After being on the market for six days, on August 8, 2023, five offers were submitted and presented to the Receiver. Following the review of the offers and revisions to the terms and conditions, the Receiver accepted the offer from the Purchaser for \$2.58 million on August 11, 2023, after consultation with the Bank (the "Accepted Offer"). A copy of the contract of purchase and sale dated August 8, 2023 is attached as Appendix "F".