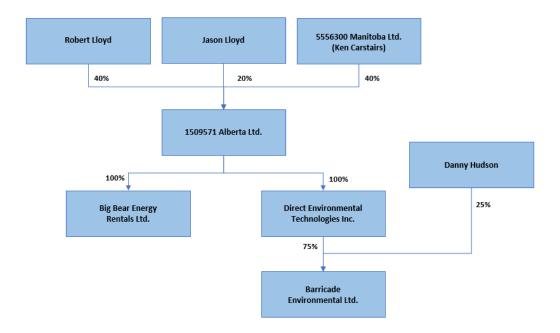

of the Debtors; (iii) financial and other information contained in the Debtors' books and records, which were produced and maintained principally by the Debtors; and (iv) external information from third-parties, such as customers and vendors.
- 10. The Receiver has not performed an audit, review or otherwise attempted to verify the accuracy or completeness of the Debtors' financial information that would wholly or partially comply with Canadian Auditing Standards ("CASs") pursuant to the Chartered Professional Accountants Canada Handbook, and accordingly, the Receiver expresses no opinion or other form of assurance contemplated under CASs in respect of the financial information.

#### BACKGROUND AND OVERVIEW

### The Debtors

11. Below is a corporate organizational chart of the Debtors:



## Big Bear

Big Bear, a privately owned company incorporated under the Alberta *Business Corporations Act* and located in Sylvan Lake, Alberta, was a service company operating in the Western Canada oil & gas and civil engineering industries. Big Bear provided fluid management, dewatering and diversions, emergency response, equipment rentals, super heaters, and H2S and flow back treatment services to its clients. These services were provided by both Big Bear in Canada and Barricade in the United States. Big Bear's head office is located at 3 Industrial Drive SW, Sylvan Lake, Alberta (the "Big Bear Facility"). The Receiver maintained occupancy of the Big Bear Facility during the Receivership Proceedings and vacated the premises on October 7, 2022.

### Barricade

- 13. Barricade, which wa