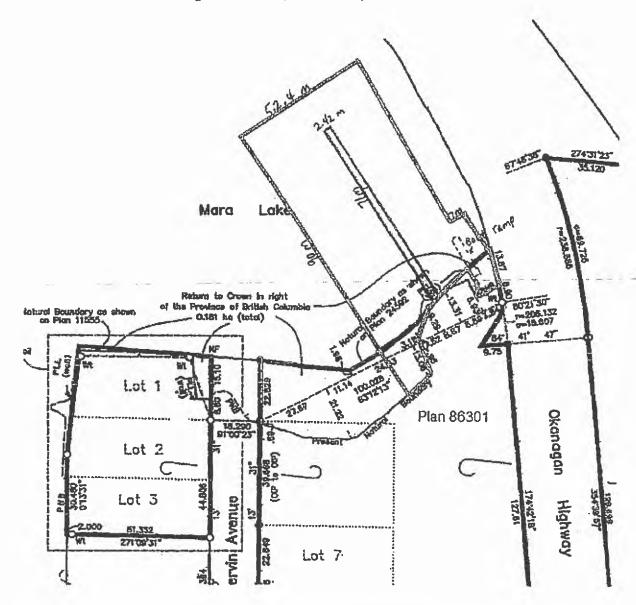

# VINCO HOLDINGS LTD AND WATERWAY HOUSEBOATS LTD.

**DEFENDANTS** 

| Credit B:<br>Demand<br>Installment Loan | December<br>8, 2011  | To refinance existing Bank of Montreal loans.                                                                                        |                                                                                                                                                                                                            | \$2,000,698.56 |
|-----------------------------------------|----------------------|--------------------------------------------------------------------------------------------------------------------------------------|------------------------------------------------------------------------------------------------------------------------------------------------------------------------------------------------------------|----------------|
| Credit C:<br>Demand<br>Installment Loan | December<br>8, 2011  | To finance the extension of a sewer line.                                                                                            |                                                                                                                                                                                                            | \$421,078.52   |
| Credit D:<br>Demand<br>Installment Loan | December<br>8, 2011  | To finance the extension of the dock facility on Vinco's property.                                                                   |                                                                                                                                                                                                            | \$449,782.22   |
| Credit E:<br>Demand<br>Installment Loan | November<br>10, 2014 | To recapitalize the Demand Revolving Loan (Credit A) for non-recurring 2012 floor related capital expenditures, losses and expenses. | The net proceeds of the lawsuit settlement related to the 2012 flood (as described below), after repayment of 2012 accounts payable to boat owners, will be applied to a permanent reduction of this loan. | \$1,636,358.35 |
| Credit F:<br>Demand<br>Installment Loan | November<br>18, 2015 | To finance capital expenditures.                                                                                                     |                                                                                                                                                                                                            | \$1,500,273.45 |
| Credit G:<br>Demand<br>Installment Loan | July 4,<br>2018      | To finance the purchase of the houseboat vessel Penelope.                                                                            |                                                                                                                                                                                                            | \$195,822.00   |

Collateral Mortgage:

Collateral mortgage for a minimum amount of \$7,000,000 giving CIBC a first charge over the property owned by the Borrower and located at No. 1 Mervyn Road, Sicamous, B.C. including an assignment of rents and a charge over the foreshore lease.