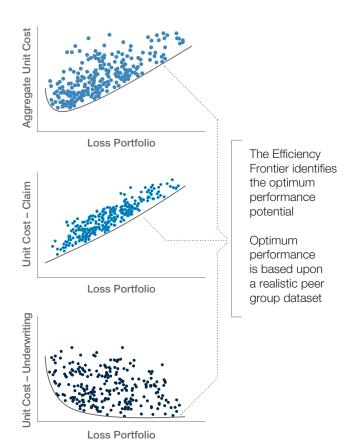

# Our benchmarking can help you identify:

- Cost reduction Identify cost reduction opportunities by highlighting differences in peers underwriting performance vs cost
- Underwriting portfolio optimisation Challenge the quality of the underwriting portfolio in the context of the losses being incurred
- **Drive growth** Identify growth opportunities where peers are driving performance through economies of scale

### 2. Quantified Performance Improvement Opportunity

Quantitative Performance Improvement opportunities to focus business initiatives and delivery