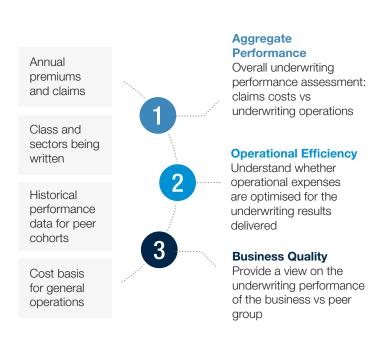

#### 1. True Benchmarks

Providing a performance benchmark to your peer syndicates across operational and underwriting portfolio metrics

### 2. Quantified Performance Improvement Opportunity

Quantitative Performance Improvement opportunities to focus business initiatives and delivery