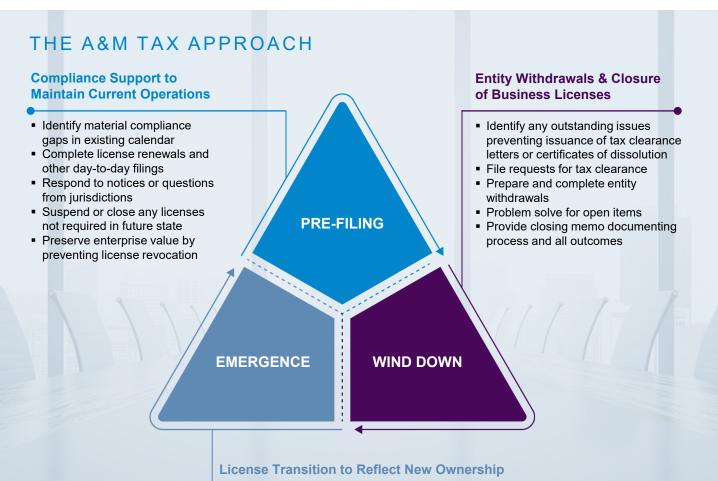

## LICENSE ADVISORY SERVICES: CASE STUDIES

License Compliance Support **Challenge:** Distressed company has lost staff and the ability to maintain license compliance. Company leadership was concerned about maintaining enterprise value pre-filing.

**Solution:** Our team stepped into the Company's compliance function to enable distressed company to maintain existing operations and preserve the license value for future stakeholders. The team corrected calendar gaps, submitted day-to-day filings and remediated notices in real-time.

Entity Withdrawal & License Closures

**Challenge:** Distressed company entered bankruptcy proceedings, requiring entity withdrawal from state jurisdictions and closure of licenses but lacked the internal resources and knowledge to properly execute the closure process.

**Solution:** Our team worked with jurisdictions to identify outstanding issues preventing proper withdrawal and closure of business licenses in relevant jurisdictions, and acted as a liaison between the company, remaining stakeholders and other advisors to resolve open items.

Business & Operational License Transition to Purchaser / New Owner **Challenge:** Distressed company emerged from bankruptcy after it was acquired by a private equity firm. Ownership change triggered new business and operational licenses to be put in place in multiple state and local jurisdictions before the company could begin operating under the new business structure.

**Solution:** Our team performed a full-scale license transition by submitting the proper notifications and applications where required. We coordinated and drove the execution of the additional requirements imposed by certain jurisdictions, such as background checks, fingerprinting, and public notice periods, to ensure that license applications were not further delayed or rejected. All licenses were transitioned with zero business disruption.