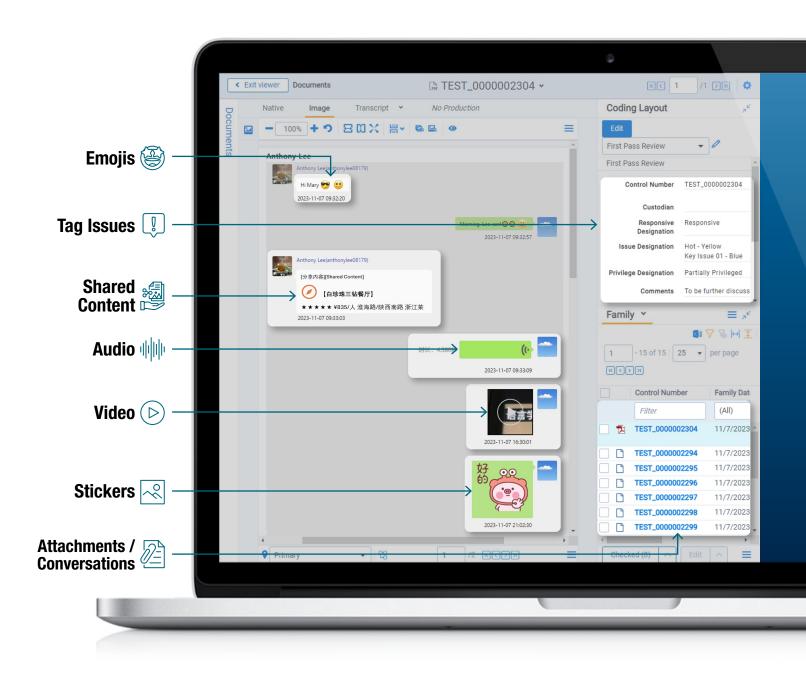

### CHATVIEW FEATURES

Recognise, transcribe and translate audio & video messages.

Review texts, images, emojis, emotion stickers and shared content messages in near-native format.

Search, filter, code, highlight and redact messages in the same way as other electronic files.

Disclose and produce targeted relevant chat messages and files instead of the entire chat conversation.