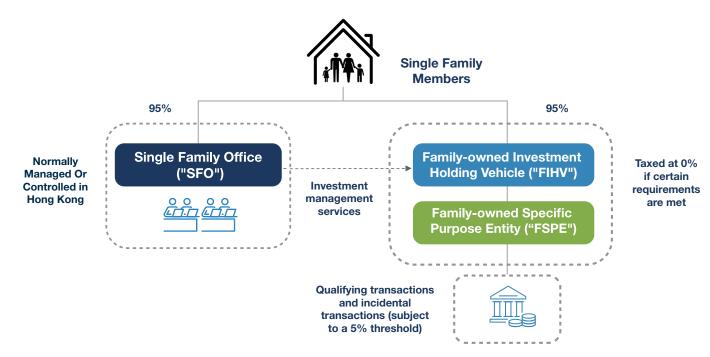

# Hong Kong SAR Family Office Tax Regime

ALVAREZ & MARSAL

#### **Structure Set-Up**

- Design and advise on an effective tax structure for setting up the family office in view of the client's unique profile and requirements
- Analyse the applicability for the family office tax concession
- Set up the family office and investment holding structure, including interposed trusts

#### **Annual Services**

- Provide bookkeeping, human resource management and corporate secretarial services
- Provide annual tax compliance services and handle any enquiry from the tax authority
- Prepare supporting transfer pricing benchmarking analyses to ensure investment arrangements are in line with the requirements for the incentive

#### **Investment Support**

- Strategize and implement tax effective structures for the proposed investments
- Perform due diligence review on proposed investment targets
- Advise on investment exit strategy and assist with exit tax filings