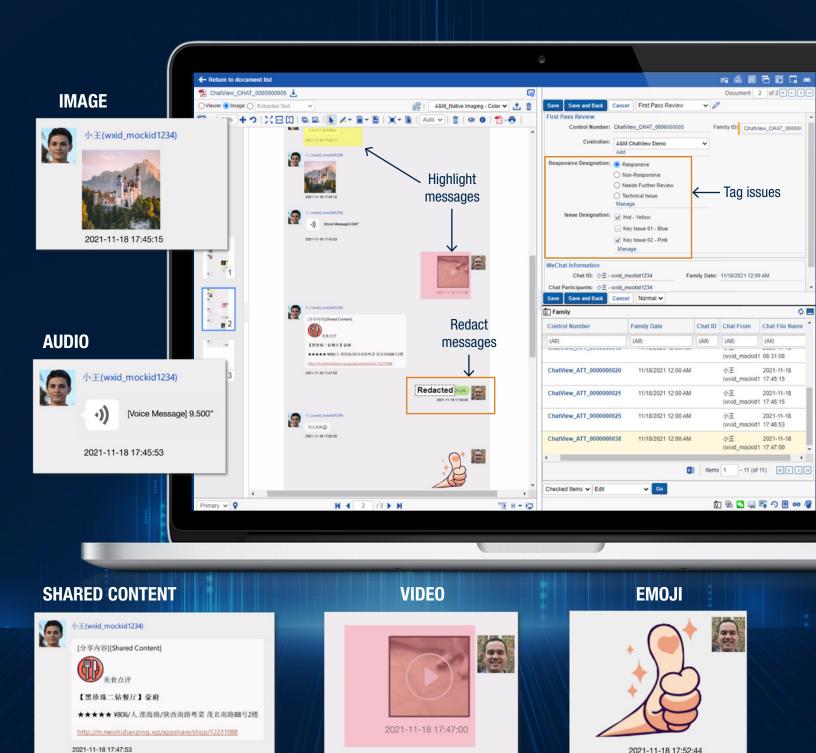

#### **EASY REVIEW EXPERIENCE**

Review mobile chat data in a near-native format like the original chat App and easily sort and search through timelines, participants and chat groups Code, redact, and highlight chat messages in the same way as any other electronic file types. Review texts, images, emojis, videos, audios and shared content messages in near native format.